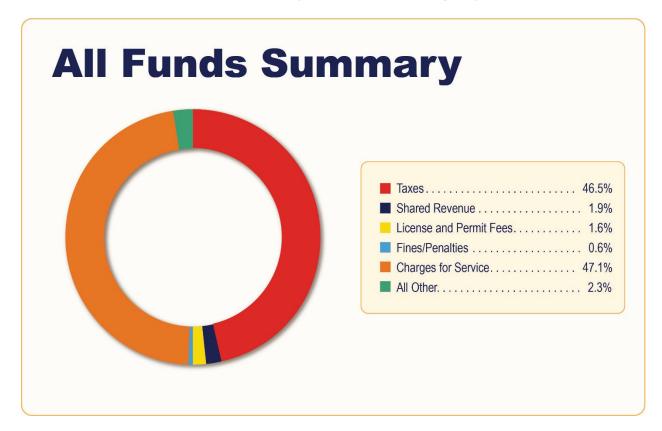

The following tables provide historical detail and current proposed 2022 budget figures on all funds' revenues, expenditures, and personnel levels. The 2022 proposed revenue data displayed in the pie chart below is by source category for all funds reported in this document. The two largest categories of revenue sources include charges for services at 47.1 percent and taxes at 46.5 percent.