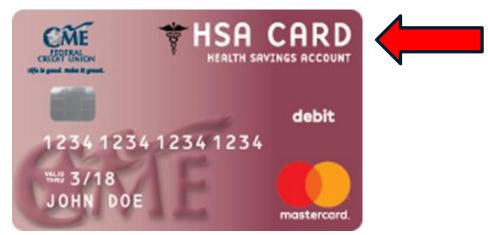

Your HSA Debit Card will be mailed to your home within 7-10 business days of your account opening. A PIN will be sent separately.