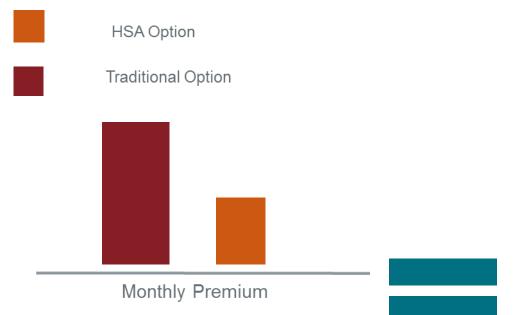

### **Premium Comparison**

The HDHP has a lower monthly premium than the PPO Plan

#### Annualized Premium Difference between PPO & HDHP Plans

- For Single Coverage, the HDHP enrollee will pay \$600 less in annual premiums (\$50 less per month)
- For Family Coverage the HDHP enrollee will pay \$1,560 less in annual premiums (\$130 less per month)