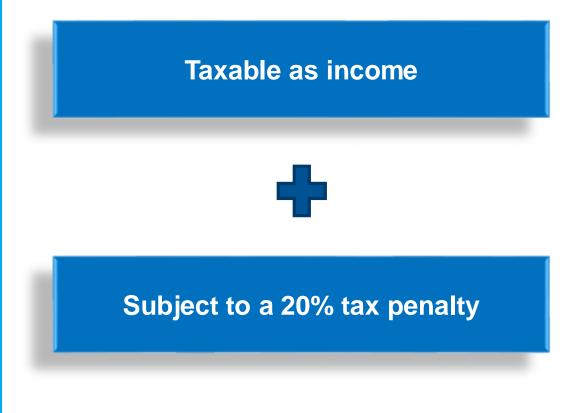

### **Paying for Non-Qualified Expenses**

Any funds used for purposes other than to pay for qualified medical expenses are:

The penalty does not apply to account holders age 65 and older, those who become disabled or enroll in Medicare.