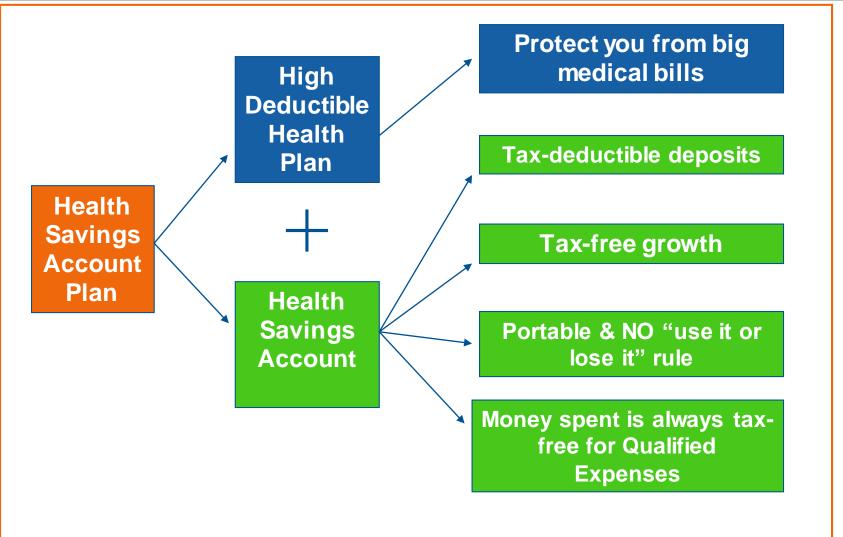

#### How does a HDHP with a HSA work?

### In summary... HDHP with HSA

Your HDHP w/HSA is a personal savings account to help you save and pay for your health care.

• It's a bank account with tax advantages

You save on taxes in two ways. You don't pay federal income tax on the money you deposit into it, and you don't pay income tax on money you take out for qualified medical expenses.

You can build savings for retirement

Anyone can contribute. No "use it or lose it" rule. You can choose to invest a portion of your HSA in mutual funds

• The money is there when you need it

Use your HSA Debit Card to pay at the pharmacy and doctor's office, or save it. The money in your Health Savings Account is yours, so it stays with you even if you change health plans, employers, or retire.