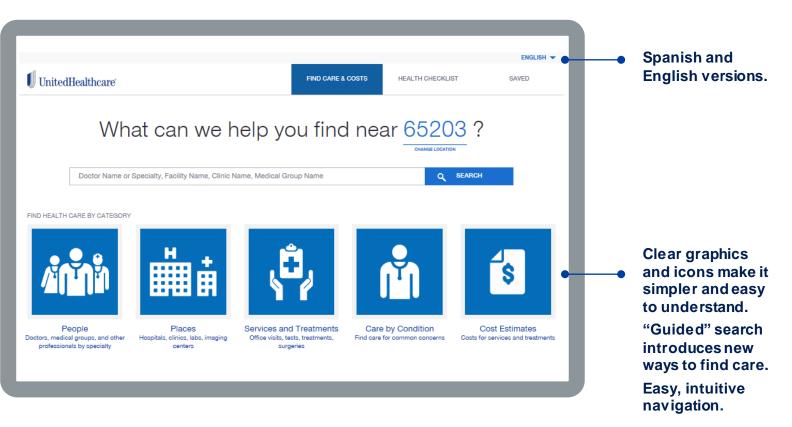

### Find Care & Costs

### Find and price quality care.

### Get integrated, personalized cost estimates.

| UnitedHealthcare                                                        |                                                                             | Quela Enco              | SH Y ACCOUNT/HORES Y                 |                                          |
|-------------------------------------------------------------------------|-----------------------------------------------------------------------------|-------------------------|--------------------------------------|------------------------------------------|
| HOME FIND CA                                                            | CLAIMS & ACCOUNTS                                                           | COVERAGE & BENEFITS     | HEALTH RESOURCES                     |                                          |
| Total average cost in your area: \$20<br>WHAT IS THIS WHAT DO I NEED TO | KNOW MY NEXT STEPS                                                          |                         | NEW SEARCH nated Out-of-Pocket Cost  | Clinical content.                        |
| Estimated Total Cost<br>\$32,566                                        | Insurance Pays<br>\$32,566                                                  |                         | nated Out-of-Pocket Cost<br>\$32,566 |                                          |
|                                                                         |                                                                             |                         |                                      |                                          |
| 3 Service or Treatment Steps<br>Average Duction : 2 Months              | Recommended Providers                                                       | Estimated<br>Total Cost | Estimated<br>Out-of-Pocket Cost      |                                          |
|                                                                         | Recommended Providers Doctor, John Q, MD Surgery, Urology CHANGE SPECIALIST |                         |                                      | Employee-specific<br>out-of-pocket costs |
| Average Duration : 2 Months Office Visit with Specialist for            | Doctor, John Q, MD<br>Surgery, Urology                                      | Total Cost<br>\$346     | Out-of-Pocket Cost                   |                                          |