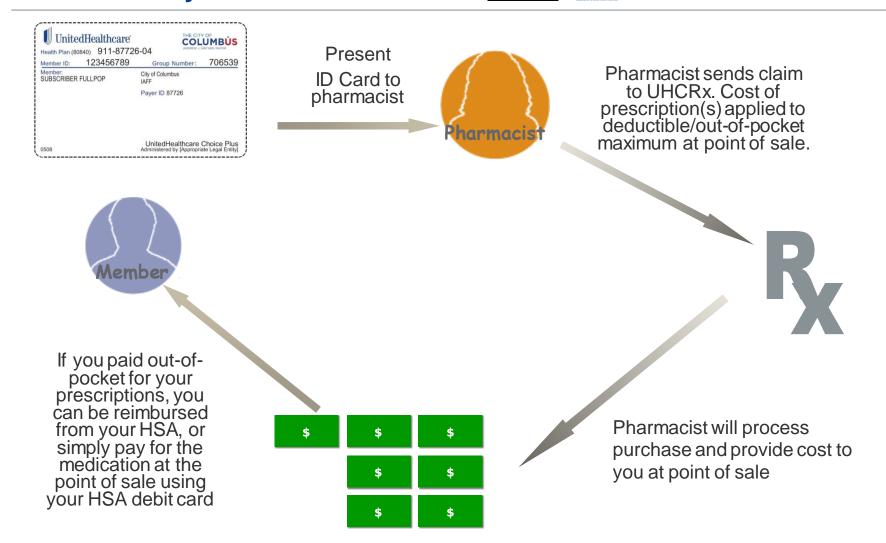

onal savings account to help you save and pay for your health care.

• It's a bank account with tax advantages

You save on taxes in two ways. You don't pay federal income tax on the money you deposit into it, and you don't pay income tax on money you take out for qualified medical expenses.

You can build savings for retirement

Anyone can contribute. No "use it or lose it" rule. You can choose to invest a portion of your HSA in mutual funds

• The money is there when you need it

Use your HSA Debit Card to pay at the pharmacy and doctor's office, or save it. The money in your Health Savings Account is yours, so it stays with you even if you change health plans, employers, or retire.

### Using your HSA to Pay for Care





**How Pharmacy Claims are Processed** 



### UnitedHealthcare®



### **Common Questions**



UnitedHealthcare®

Can I open a Health Savings Account at any time during the year?

Can I take the funds in my HSA with me if I leave my employer?

Am I required to contribute a specific amount each year?

Do I need to use all of the funds in my HSA during the year?

Your HSA should be elected every year for the upcoming plan year. The HSA for the current plan year does not rollover. YOU MUST ELECT AN HSA EVERY YEAR in order to receive your employer deposit.

Yes. Funds in your HSA belong to you, including any contributions that your employer or anyone else has made. In 2022, employer deposits will occur in January and July.

No. You only need to elect the HSA annually to receive the employer deposit/SLR/ or Fitness incentive deposits. You can contribute as m