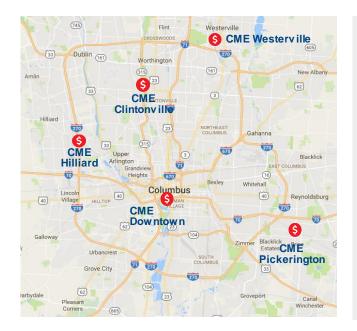

## WHERE ARE WE LOCATED?

**Downtown** 365 S. 4th St. Columbus, Ohio 43215

**Hilliard** 4099 Trueman Blvd. Hilliard, OH 43026

Westerville 428 S. State St. Westerville, Ohio 43081 **Pickerington** 1017 Refugee Rd. Pickerington, OH 43147

**Clintonville** 4545 N. High St. Columbus, OH 43214

Access your accounts at more than 5600 credit union branches across the country through our membership with other Credit Unions in our Shared Branch network-2<sup>nd</sup> largest banking network!