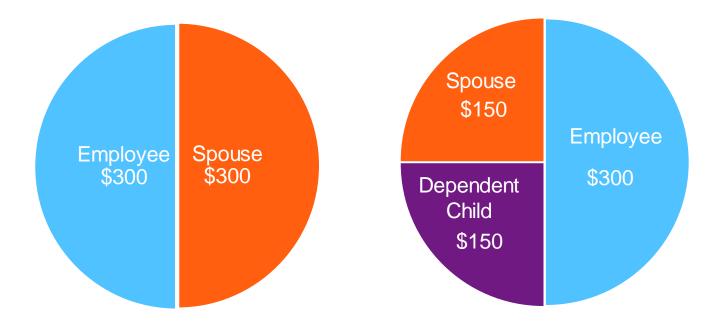

#### **Embedded vs Non-Embedded Deductible**

What does "Embedded" deductible mean?

Traditional PPO Plan: \$300 Individual deductible \$600 Family Deductible

### **Embedded vs Non-Embedded Deductible**

What does "Non-Embedded" Deductible mean? High Deductible Health Plan: \$3,000 Family Deductible