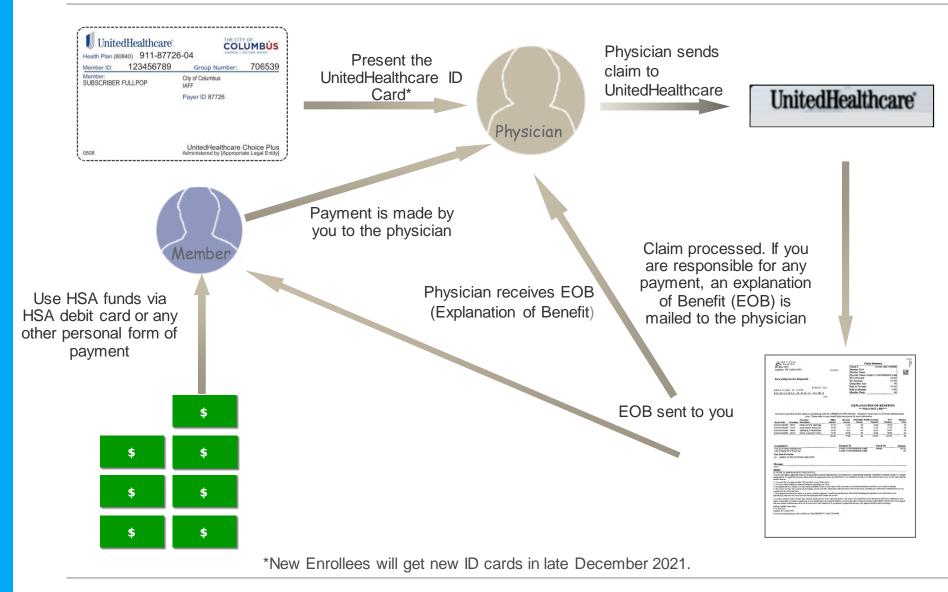

.





### In summary... HDHP with HSA



Your HDHP w/HSA is a personal savings account to help you save and pay for your health care.

• It's a bank account with tax advantages

You save on taxes in two ways. You don't pay federal income tax on the money you deposit into it, and you don't pay income tax on money you take out for qualified medical expenses.

You can build savings for retirement

Anyone can contribute. No "use it or lose it" rule. You can choose to invest a portion of your HSA in mutual funds

• The money is there when you need it

Use your HSA Debit Card to pay at the pharmacy and doctor's office, or save it. The money in your Health Savings Account is yours, so it stays with you even if you change health plans, employers, or retire.

### Using your HSA to Pay for Care





**How Pharmacy Claims are Processed** 



### UnitedHealthcare®



### **Common Questions**



UnitedHealthcare®

Can I open a Health Savings Account at any time during the year?

Can I take the funds in my HSA with me if I leave my employer?

Am I required to contribute a specific amount each year?

Do I need to use all of the funds in my HSA during the year?

Your HSA should be elected every year for the upcoming plan year. The HSA for the current plan year does not rollover. YOU MUST ELECT AN HSA EVERY YEAR in order to receive your employer deposit.

Yes. Funds in your HSA belong to you, including any contributions that your employer or anyone else has made. In 2022, employer deposits will occur in January and July.

No. You only need to elect the HSA annually to receive the employer