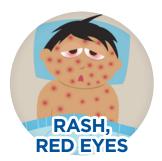

### **Symptoms:**

Call your doctor or Columbus Public Health at (614) 645-1474 if you have symptoms – and stay home and avoid having visitors until you see a doctor.

Images reproduced with permission from the California Department of Public Health, Immunization Branch.