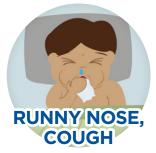

### **Symptoms:**

Call your doctor or Columbus Public Health at (614) 645-1474 if you have symptoms – and stay home and avoid having visitors until you see a doctor.

Images reproduced with permission from the California Department of Public Health, Immunization Branch.