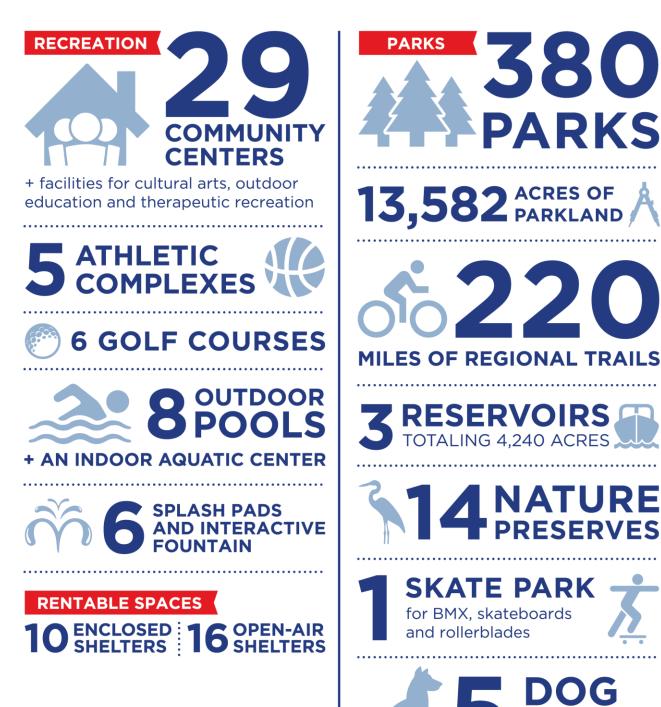

|                      |

#### **BASKETBALL SIGN UPS**

Registration begins October 5<sup>th</sup>

Ages 6U COED (#80779) \$35 PLAY Scholarships \$25

Ages 8U COED (#80804) \$35 PLAY Scholarships \$25

Ages 10U coed (#80834) \$60 PLAY Scholarships \$25

Ages 12U coed (#80876) \$60 PLAY Scholarships \$25

(Play Scholarship requires proof of income eligibility and in-person registration)

Please register at crdpsports.org/youth

### HALLOWEEN DRIVE UP CANDY GIVE-AWAY

Tuesday, October 26<sup>th</sup> 6pm Ages 12-under

### WINTERS SCHOOLS OUT CAMP

REGISTRATION BEGINS Tuesday, November 30<sup>th</sup> ages 6-12

WINTER SCHOOLS OUT DATES DECEMBER 20-DECEMBER 30<sup>TH</sup> 8AM-6PM

## HOLIDAY PARTY

DECEMBER 21 1PM AGES 12-UNDER

# WHAT WE ARE

380

PARKS

ESERVES

**5** DOG PARKS