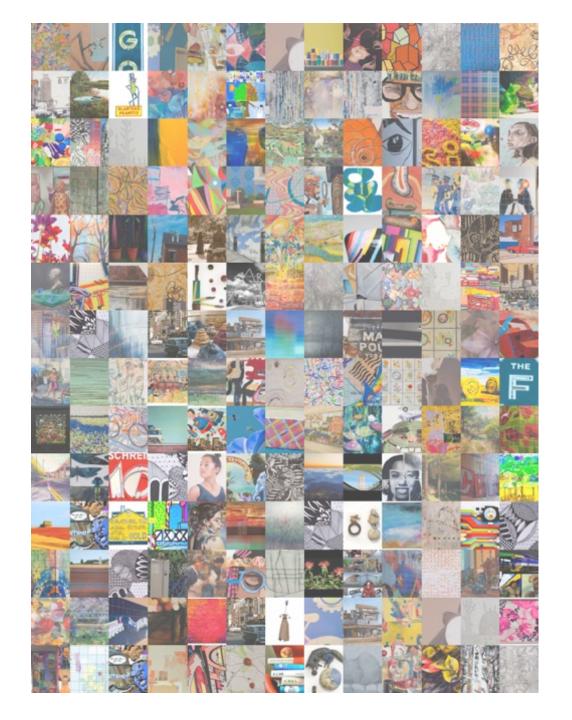

11 24 1 April

CENTRAL OHIO TRANSIT AUTHORITY

The GCCC COTA Bus shelter art element would consist of images from the GCCC art collection. Each image would be approximately 5"w x 10"h. Each of the four window panes would contain different art images with minimal duplication of artwork.