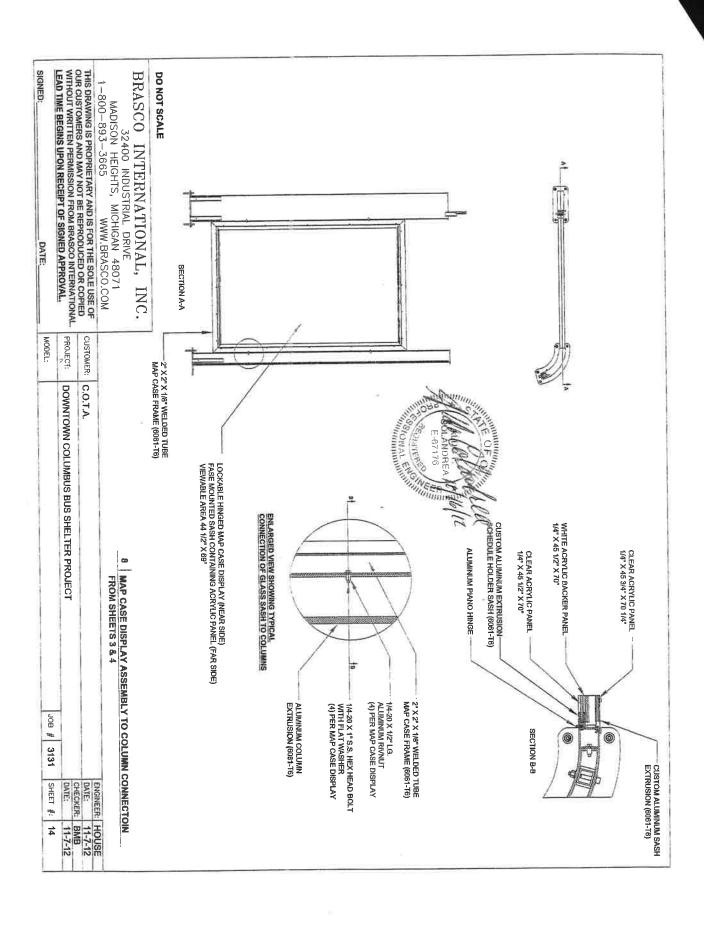

4 16 My 1

| Application # (For office use)                                                                                            |          |
|---------------------------------------------------------------------------------------------------------------------------|----------|
| Project Name  COTA BUS SHELTER WINDOW ART SCRIM                                                                           |          |
| Date                                                                                                                      |          |
| TO DE WATED ON HIGH ST. NEAR THE INTERSECTION OF SPRUCE ST.  THE EAST SIDE IN FRONT OF THE WEATER COUNTRY CONVENTION CENT |          |
|                                                                                                                           |          |
| Type of Art Work  WINDOW SCRIN, SHOWCASING THE GCCC ACT COLLECTION                                                        |          |
| (e.g. sculpture, mural, installation, video, etc.)                                                                        |          |
| Type of Action Requested (check as many as apply)                                                                         |          |
|                                                                                                                           |          |
| Conceptual review of project design and placement  Placement approval                                                     | _        |
| C Design approval Alteration to CAC approved design and/or place                                                          | ement    |
| Design reconsideration Placement reconsideration                                                                          |          |
| Proposed Installation (check as many as apply)                                                                            |          |
| Temporary - Please list length of duration (up to 5 years)                                                                |          |
| ➤ Long-term - Duration greater than five years to indefinitely                                                            |          |
| Installation of individual work(s)                                                                                        |          |
| X Integrated into the design and physical development of a building, capital improvement, park, plaza, etc.               |          |
| ✓ On property owned or leased by the City of Columbus                                                                     |          |
| In, on or over the public right-of-way                                                                                    |          |
| Ownership                                                                                                                 |          |
| \/ Art will be owned by the City of Columbus                                                                              |          |
| Art will be owned by the City of Columbus  Art will be donated to the City of Columbus                                    |          |
| Art will be loaned to the City of Columbus                                                                                |          |
| Art will be privately owned with no affiliation to the City of Columbus and will be maintained by the applicant           | t.       |
| List the City Department responsible for design, placement and maintenance of the insta<br>if applicable                  |          |
| COTA TO INSTALL ARTWORK                                                                                                   |          |
| Affected City Department Contact TITLE: COTA DIVERTOR OF CAPITAL                                                          | ARD SET  |
| Name BIZIAN WEISS Email WEISS BD & COTA COM Phone 614                                                                     | .275.581 |

11 24 1 April

CENTRAL OHIO TRANSIT AUTHORITY

The GCCC COTA Bus shelter art element would consist of images from the GCCC art collection. Each image would be approximately 5"w x 10"h. Each of the four window panes would contain different art images with minimal duplication of artwork.