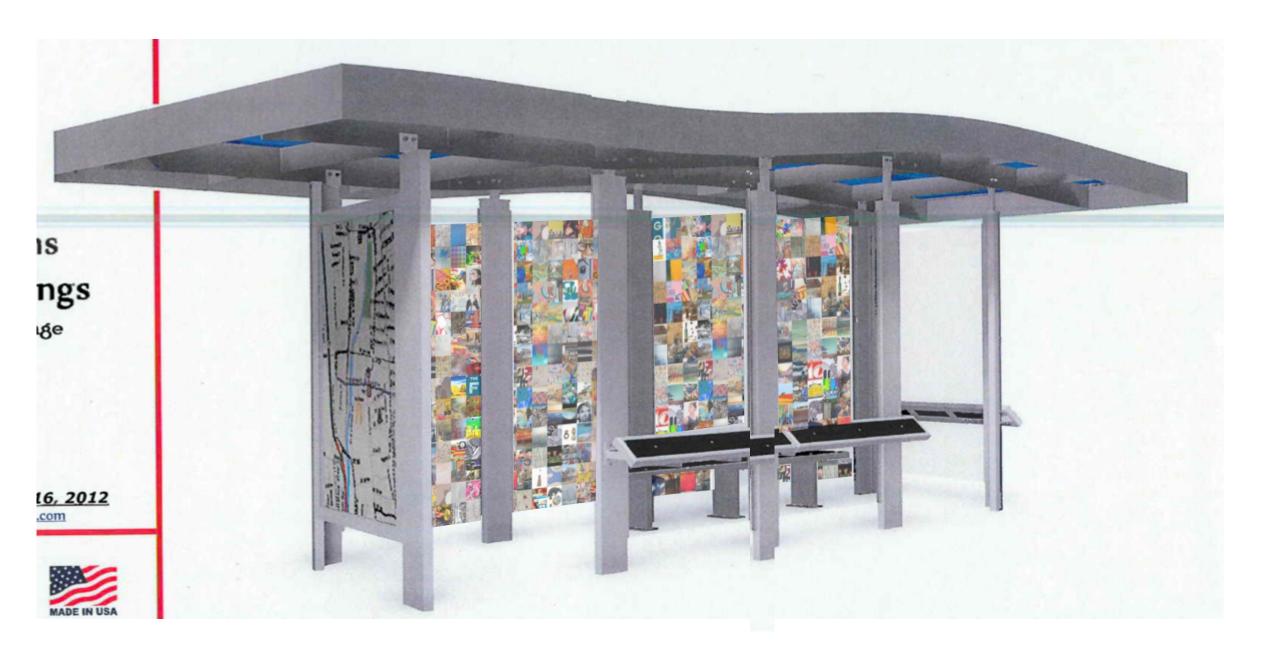

11 24 1 April

CENTRAL OHIO TRANSIT AUTHORITY

The GCCC COTA Bus shelter art element would consist of images from the GCCC art collection. Each image would be approximately 5"w x 10"h. Each of the four window panes would contain different art images with minimal duplication of artwork.