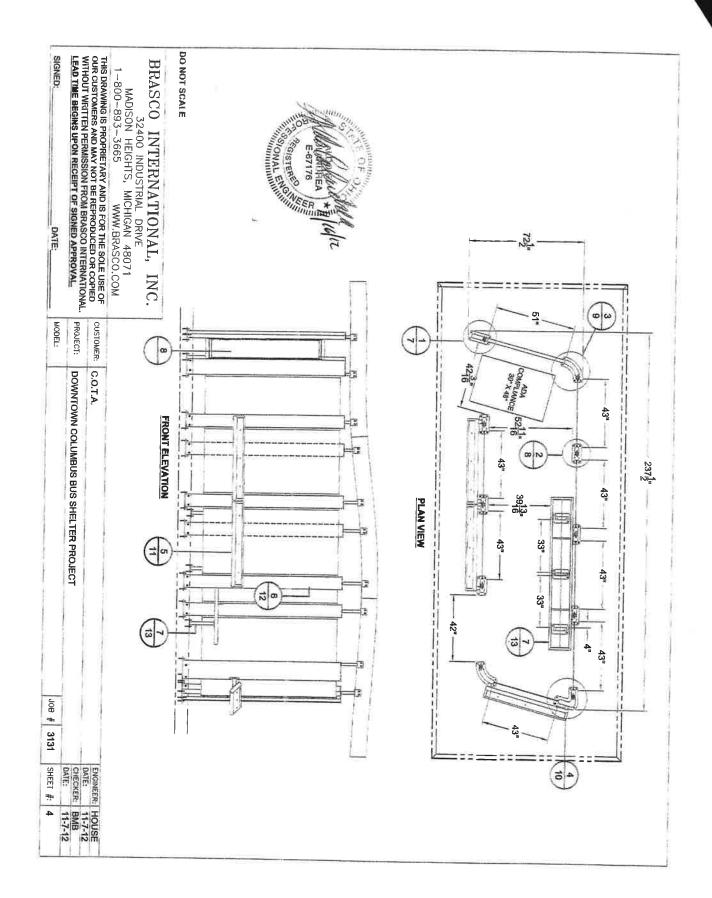

4 16 My 1

| Application # (For office use)                                                                                            |          |
|---------------------------------------------------------------------------------------------------------------------------|----------|
| Project Name  COTA BUS SHELTER WINDOW ART SCRIM                                                                           |          |
| Date                                                                                                                      |          |
| TO DE WATED ON HIGH ST. NEAR THE INTERSECTION OF SPRUCE ST.  THE EAST SIDE IN FRONT OF THE WEATER COUNTRY CONVENTION CENT |          |
|                                                                                                                           |          |
| Type of Art Work  WINDOW SCRIN, SHOWCASING THE GCCC ACT COLLECTION                                                        |          |
| (e.g. sculpture, mural, installation, video, etc.)                                                                        |          |
| Type of Action Requested (check as many as apply)                                                                         |          |
|                                                                                                                           |          |
| Conceptual review of project design and placement  Placement approval                                                     | _        |
| C Design approval Alteration to CAC approved design and/or place                                                          | ement    |
| Design reconsideration Placement reconsideration                                                                          |          |
| Proposed Installation (check as many as apply)                                                                            |          |
| Temporary - Please list length of duration (up to 5 years)                                                                |          |
| ➤ Long-term - Duration greater than five years to indefinitely                                                            |          |
| Installation of individual work(s)                                                                                        |          |
| X Integrated into the design and physical development of a building, capital improvement, park, plaza, etc.               |          |
| ✓ On property owned or leased by the City of Columbus                                                                     |          |
| In, on or over the public right-of-way                                                                                    |          |
| Ownership                                                                                                                 |          |
| \/ Art will be owned by the City of Columbus                                                                              |          |
| Art will be owned by the City of Columbus  Art will be donated to the City of Columbus                                    |          |
| Art will be loaned to the City of Columbus                                                                                |          |
| Art will be privately owned with no affiliation to the City of Columbus and will be maintained by the applicant           | t.       |
| List the City Department responsible for design, placement and maintenance of the insta<br>if applicable                  |          |
| COTA TO INSTALL ARTWORK                                                                                                   |          |
| Affected City Department Contact TITLE: COTA DIVERTOR OF CAPITAL                                                          | ARD SET  |
| Name BIZIAN WEISS Email WEISS BD & COTA COM Phone 614                                                                     | .275.581 |

11 24 1 April

CENTRAL OHIO TRANSIT AUTHORITY

The GCCC COTA Bus shelter art element would consist of images from the GCCC art collection. Each image would be approximately 5"w x 10"h. Each of the four window panes would contain different art images with minimal duplication of artwork.