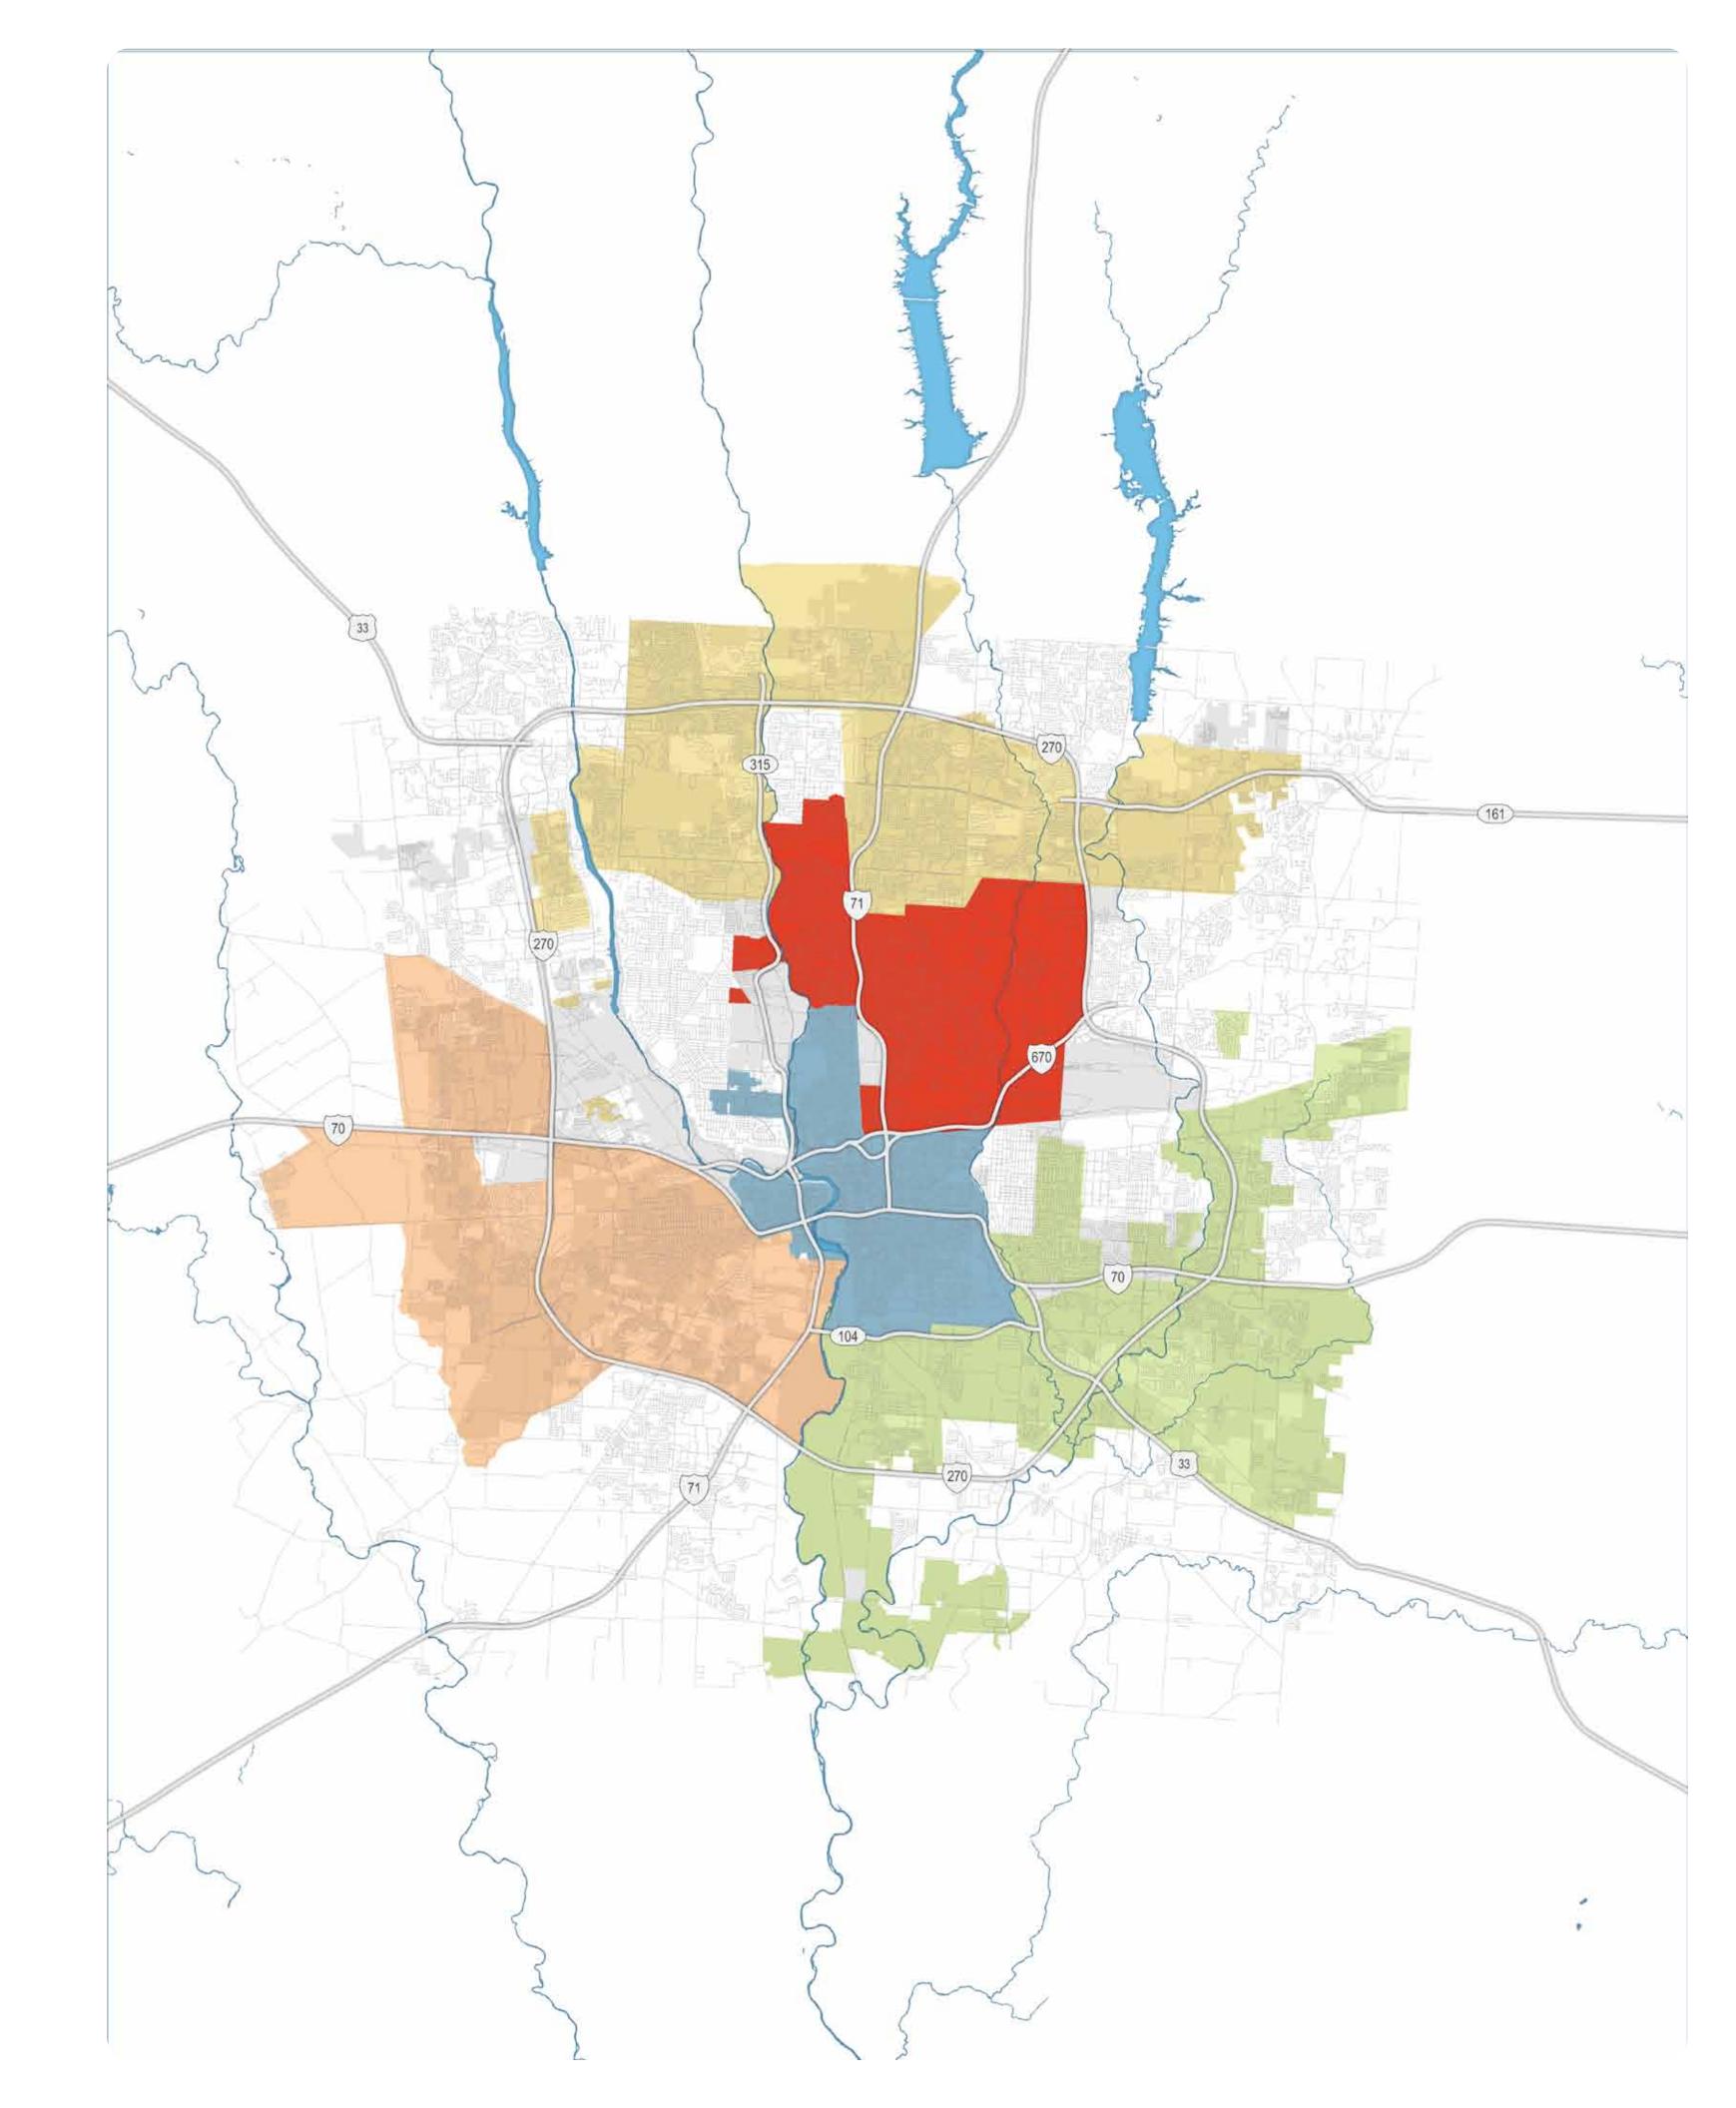

# CENTRAL PLANNING AREA



# Central Planning Area - Existing Parks



## Central Planning Area - Park Types



## Central Planning Area - Representative Parks Visited by Planning Team



#### Linden Park & Recreation Center







Mock Park & Willis Athletic Complex











ADDRESS: 2520 Mock Road TYPE: Community Park & Athletic Complex **ACRES**: 102.2

















FRONTAGE

# CENTRAL PLANNING AREA

58 Parks in Planning Area, including...



Parks by Category

Community Parks

Neighborhood Parks

Parkland Reserves

Regional Parks

Conservation/Natural Areas

Neighborhood Open Spaces

Special Use Park/Facilities







Destination Trail: Alum Creek Trail



ADDRESS: 1254 Briarwood Avenue

TYPE: Community Park & Recreation Center

FOOTBALL/

SOCCER

BASEBALL

























of citywide parkland acr