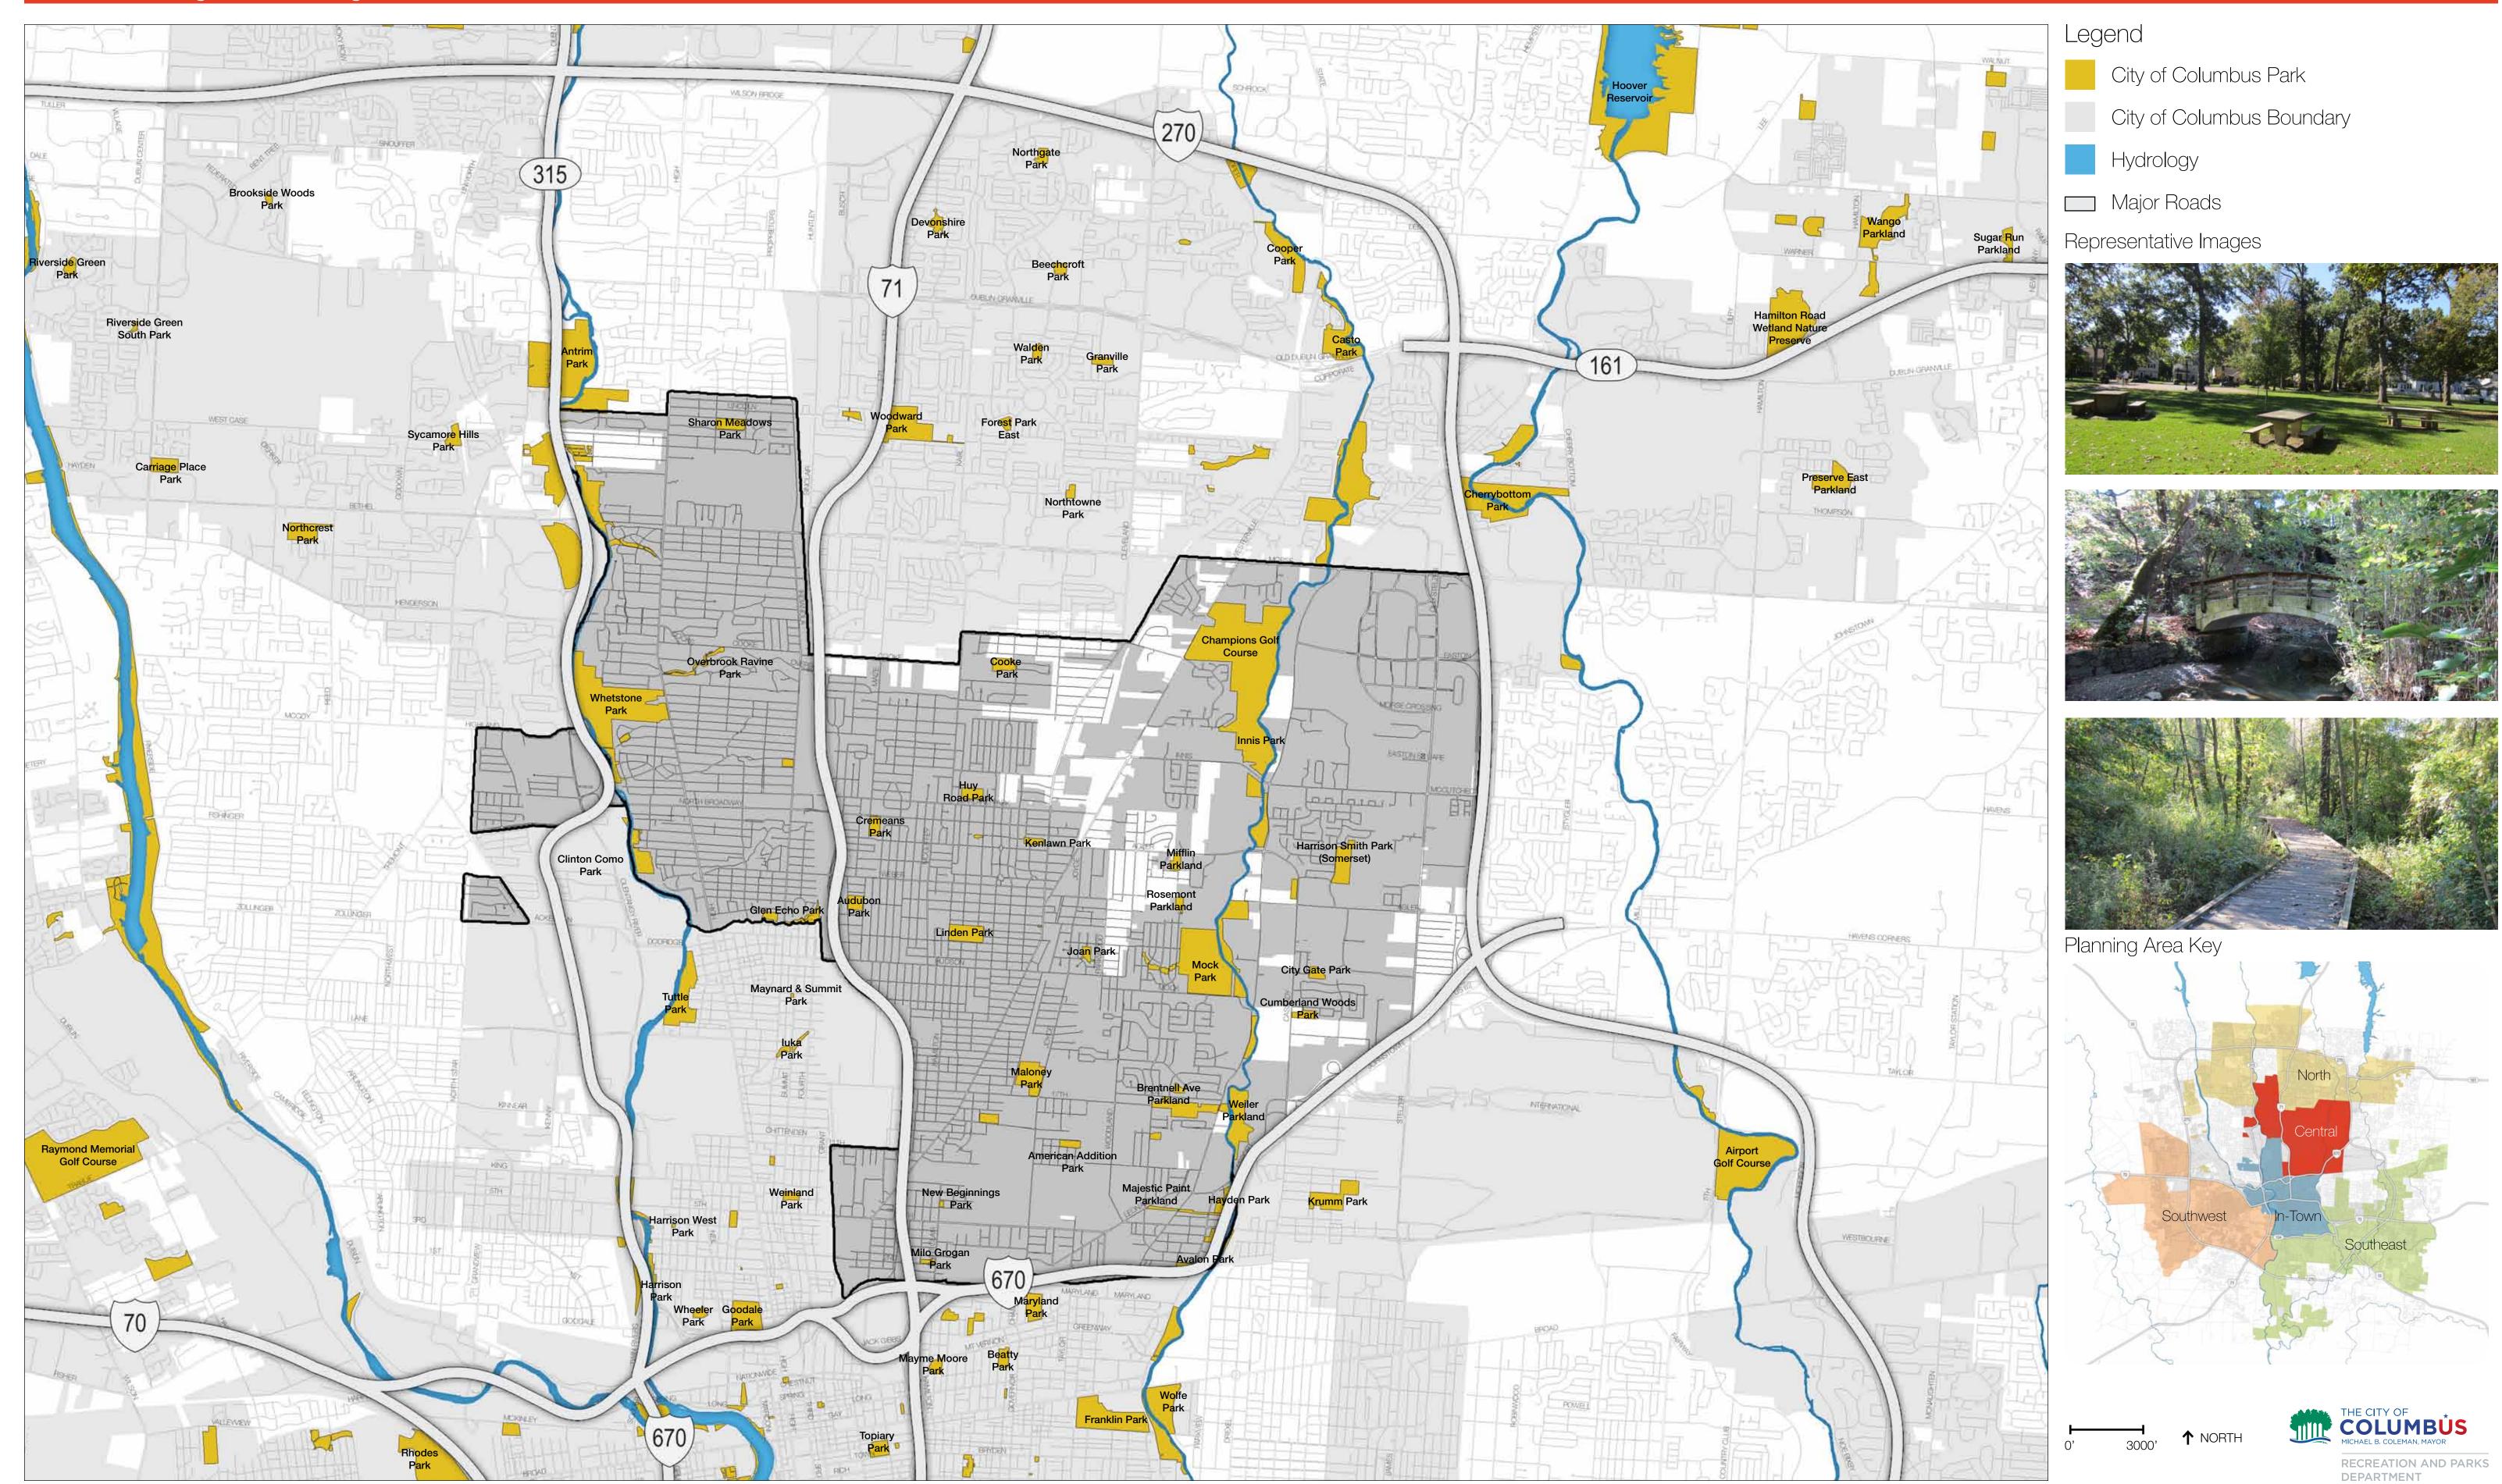

# Central Planning Area - Existing Parks

# CENTRAL PLANNING AREA

58 Parks in Planning Area, including...

Parks by Category

Community Parks

Neighborhood Parks

Parkland Reserves

Regional Parks

Conservation/Natural Areas

of citywide parkland acreage

of developable land within planning area

SHELTER

**ACRES**: 19.68

FRONTAGE