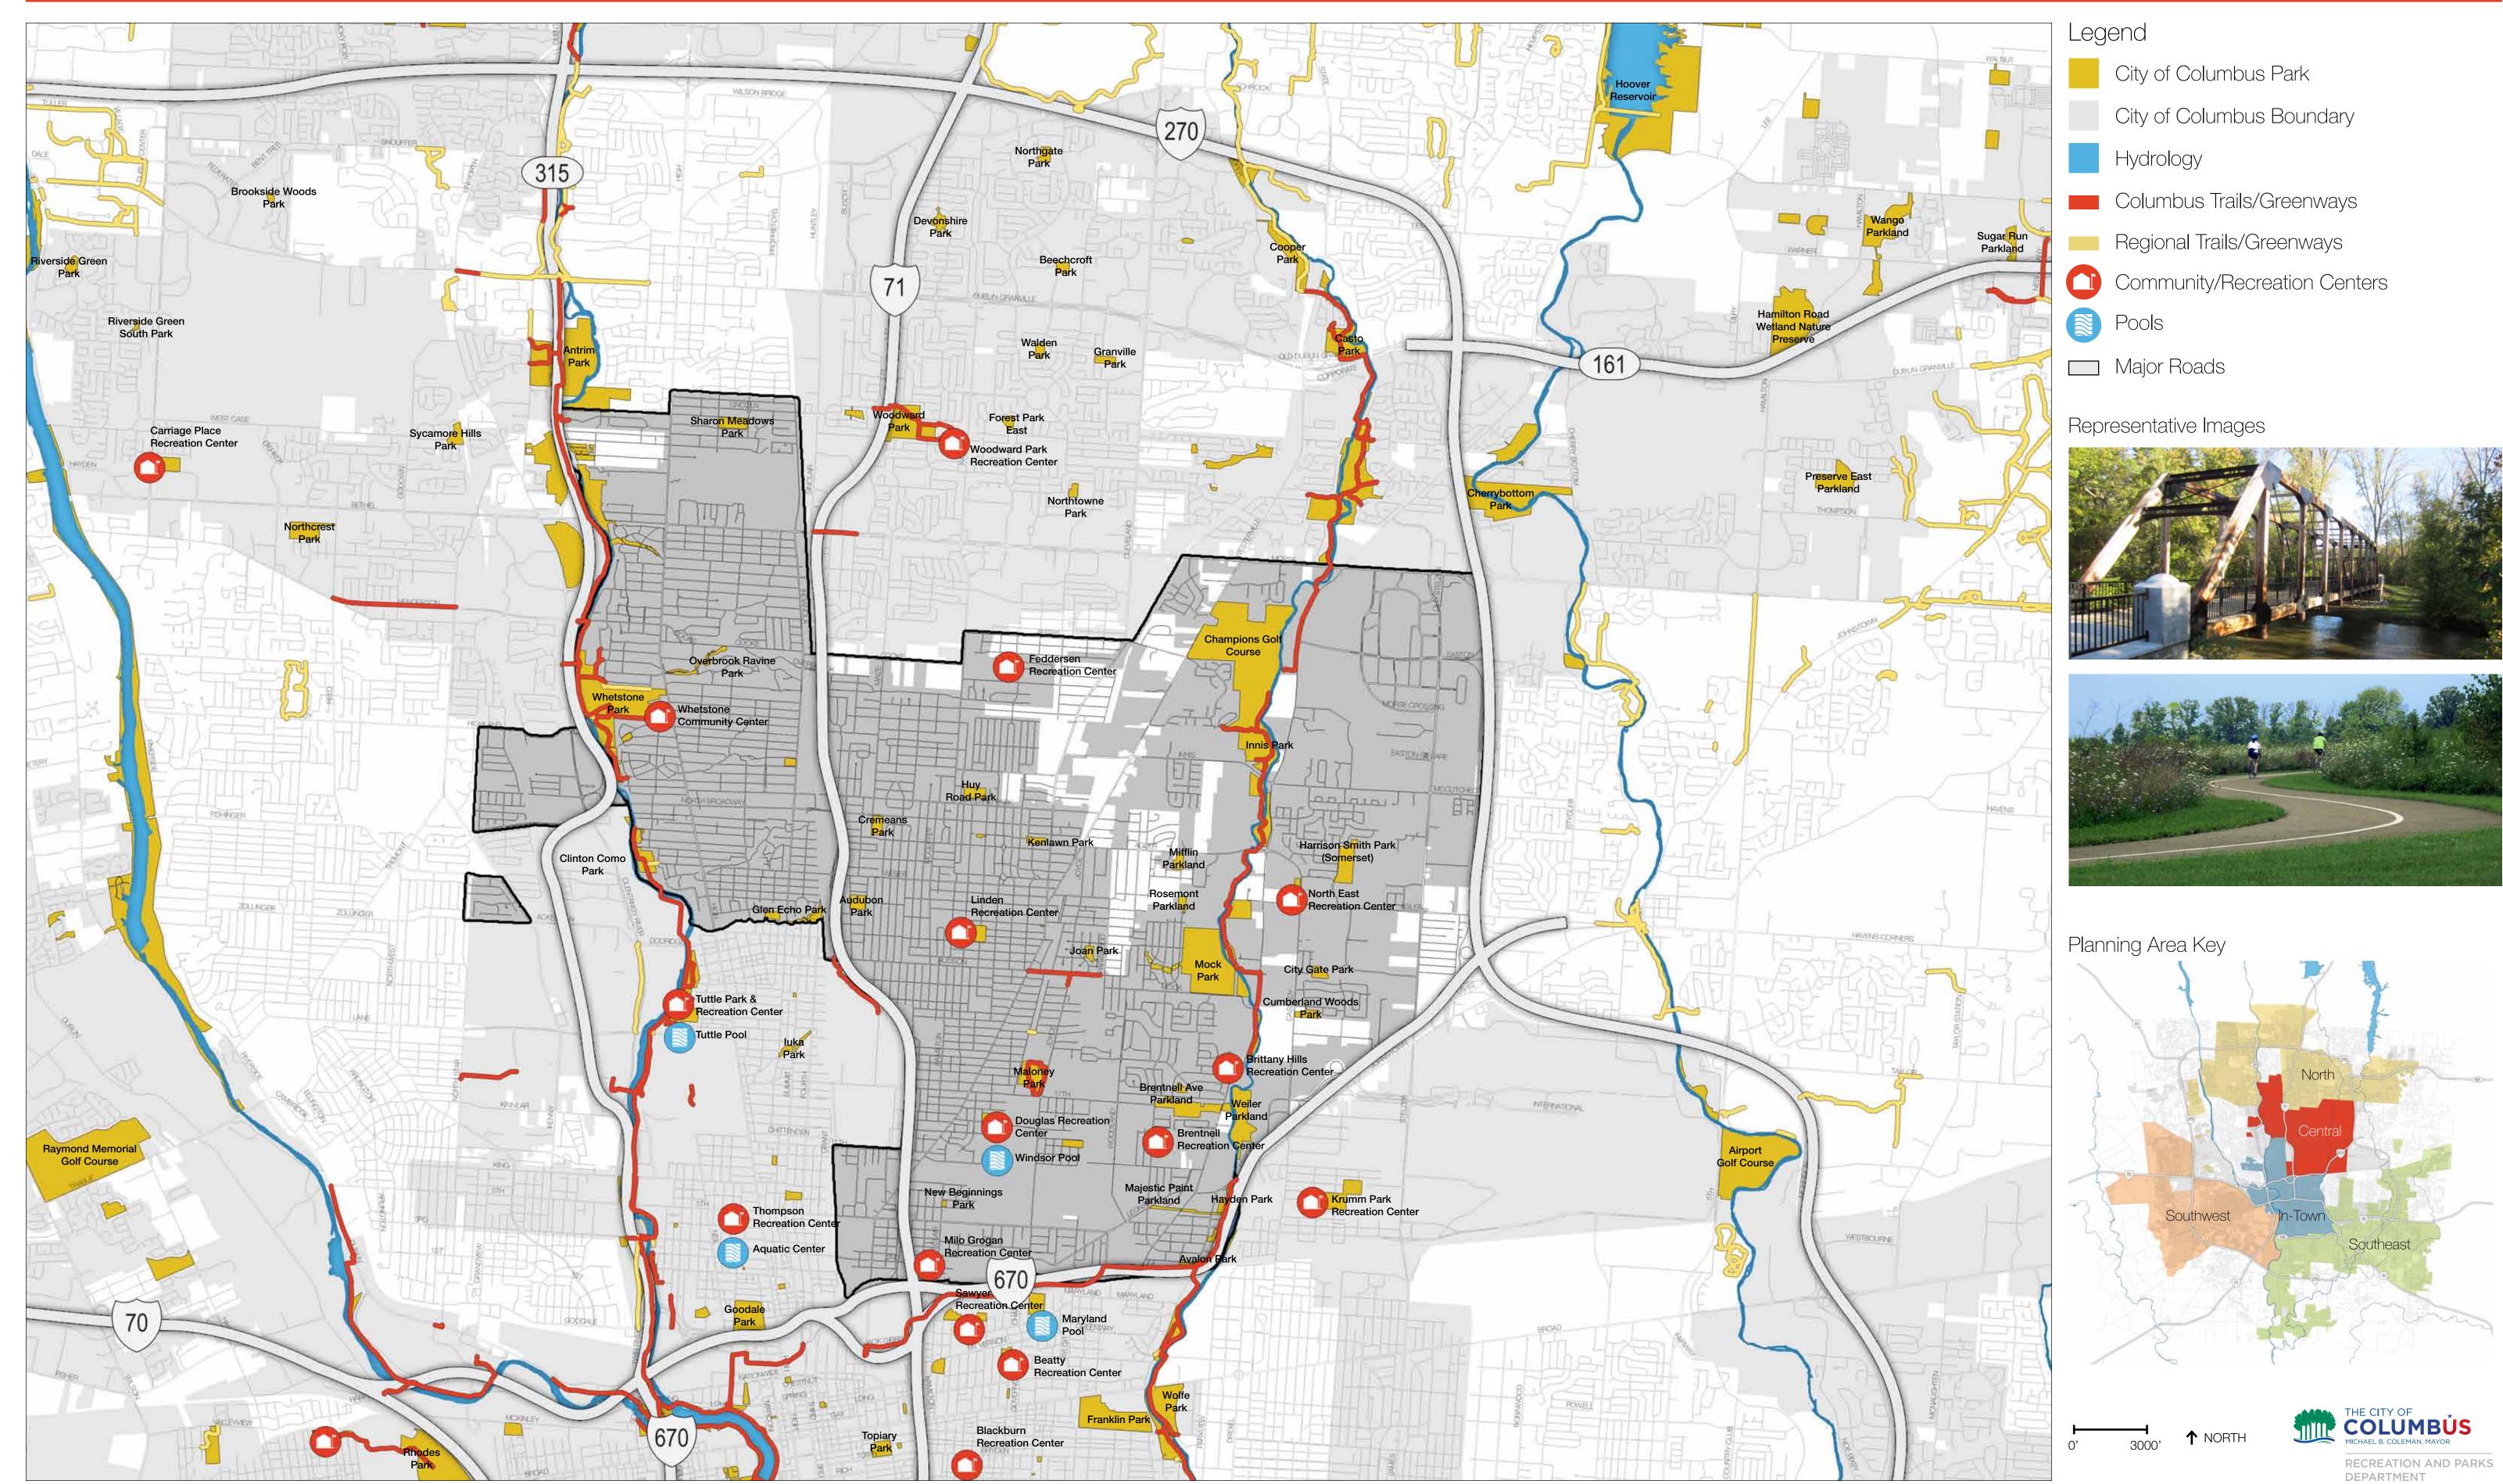

tone Park & Recreation Center































ADDRESS: 3923 North High Street TYPE: Community Park & Recreation Center **ACRES**: 136.28





























**ACRES**: 8.74

TYPE: Neighborhood Park











ADDRESS: 3545 Indianola Avenue TYPE: Neighborhood Park **ACRES**: 2.8









**ADDRESS**: 510 Cliffside Drive TYPE: Neighborhood Park **ACRES**: 4.2





























WILDLIFE

FRONTAGE

# Central Planning Area - Representative Parks Visited by Planning Team

Harrison Smith Park (Somerset Park)

















ADDRESS: 2646 Gatewood Road TYPE: Neighborhood Park ACRES: 20









SHELTER

WILDLIFE

**ACRES**: 3.63



**ADDRESS**: 1927 Myrtle Avenue

TYPE: Neighborhood Park





SOCCER





# Central Planning Area - City and Regional Trail System



# Central Planning Area - City and Regional Parks and Facilities



# Central Planning Area - Aerial