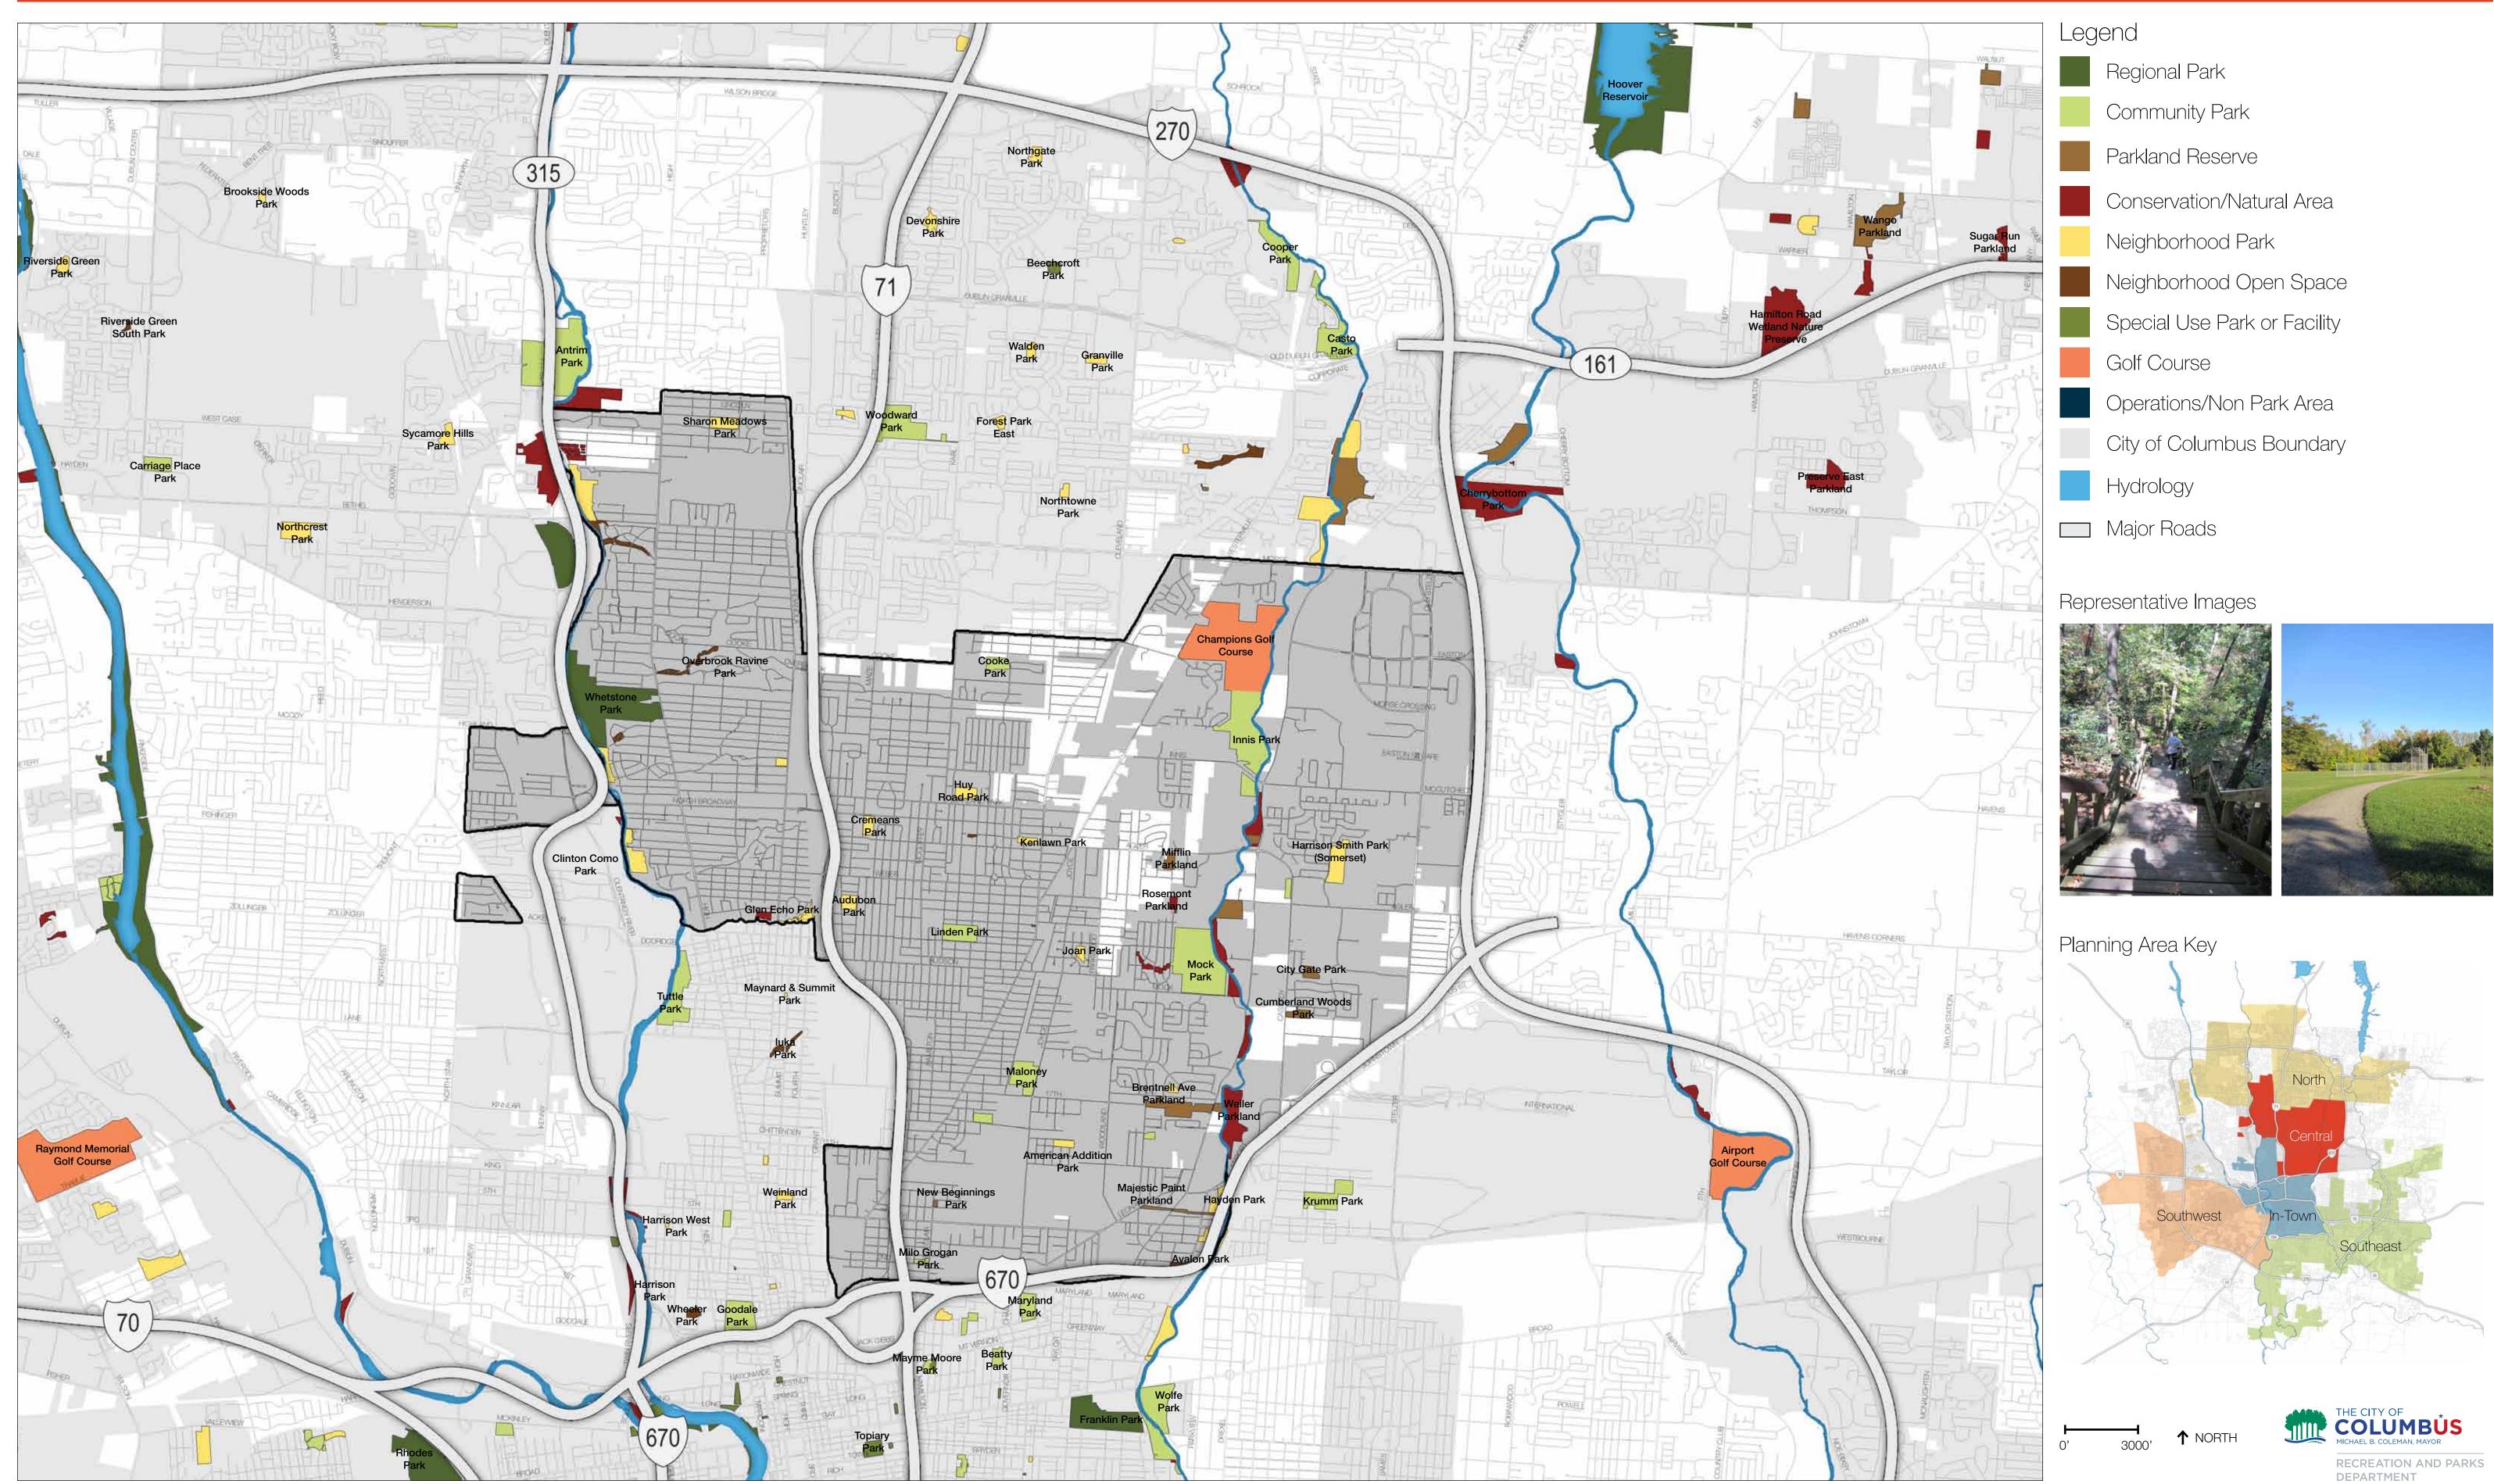

## Central Planning Area - Park Types

# CENTRAL PLANNING AREA

58 Parks in Planning Area, including...

Parks by Category

Community Parks

Neighborhood Parks

Parkland Reserves

Regional Parks

Conservation/Natural Areas

Neighborhood Open Spaces

Special Use Park/Facilities

Destination Trail: Alum Creek Trail

ADDRESS: 1254 Briarwood Avenue

TYPE: Community Park & Recreation Center

FOOTBALL/

SOCCER

BASEBALL