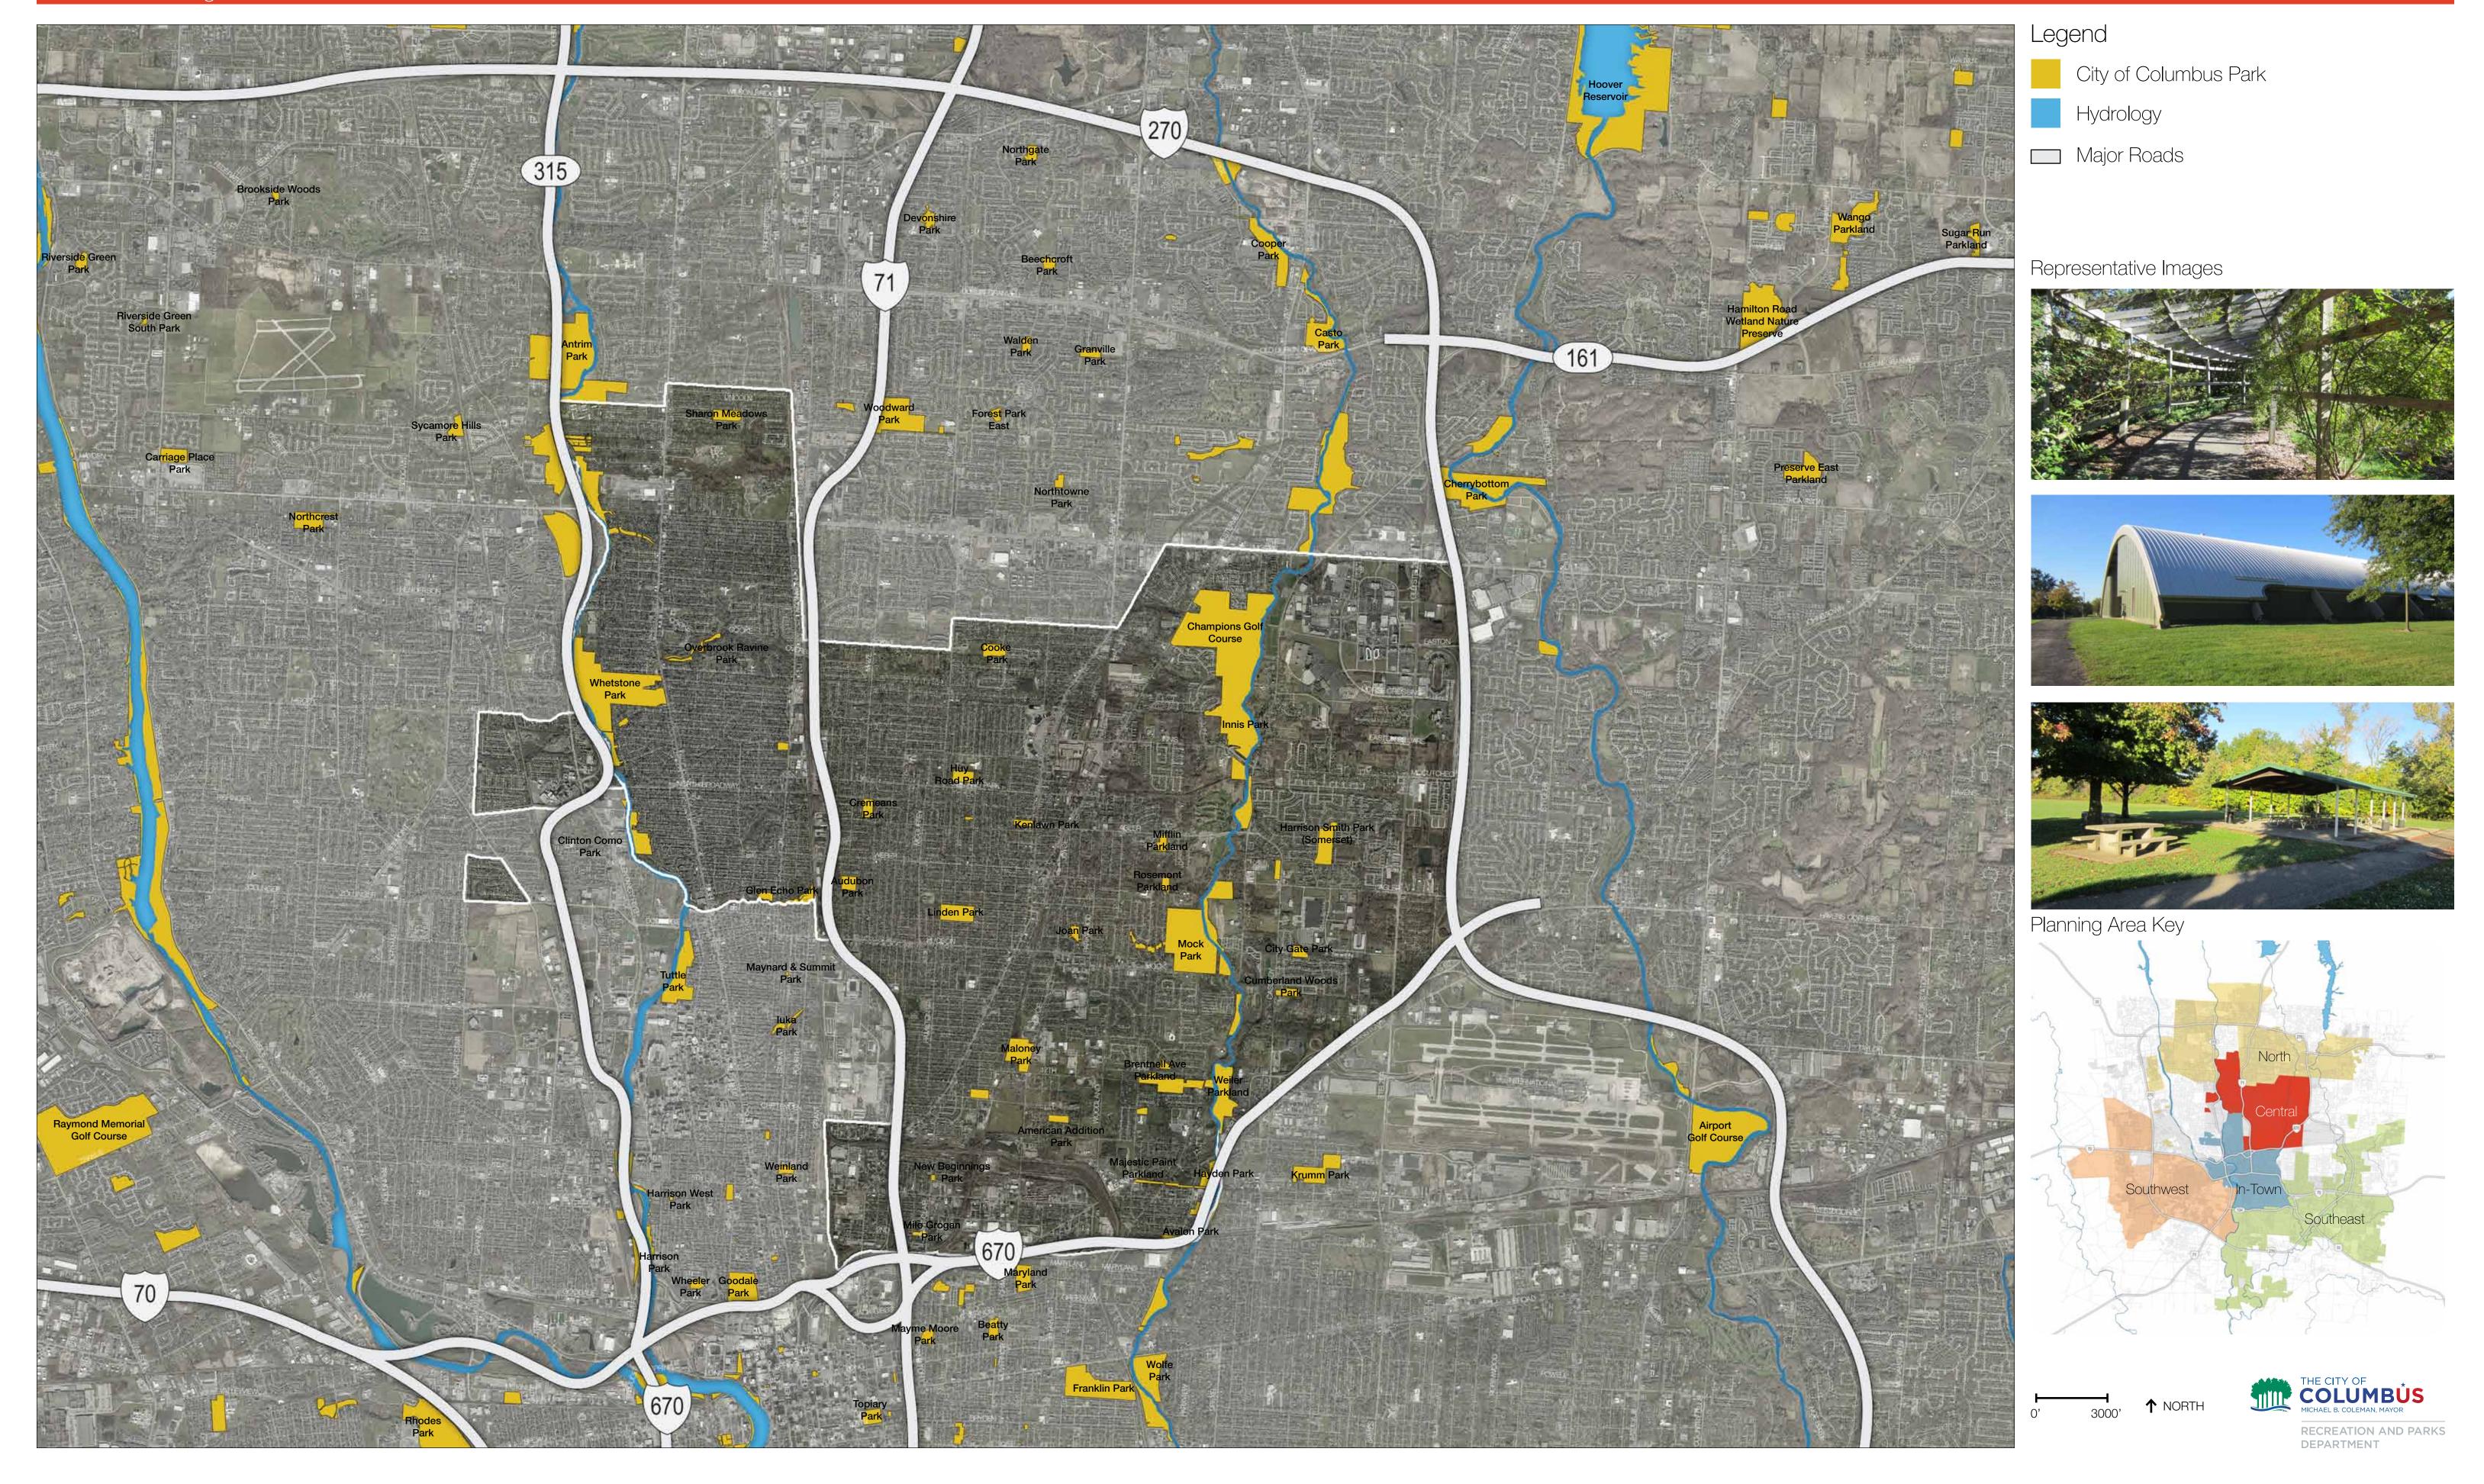

nity Park & Recreation Center **ACRES**: 136.28





























**ACRES**: 8.74

TYPE: Neighborhood Park











ADDRESS: 3545 Indianola Avenue TYPE: Neighborhood Park **ACRES**: 2.8









**ADDRESS**: 510 Cliffside Drive TYPE: Neighborhood Park **ACRES**: 4.2





























WILDLIFE

FRONTAGE

# Central Planning Area - Representative Parks Visited by Planning Team

Harrison Smith Park (Somerset Park)

















ADDRESS: 2646 Gatewood Road TYPE: Neighborhood Park ACRES: 20









SHELTER

WILDLIFE

**ACRES**: 3.63



**ADDRESS**: 1927 Myrtle Avenue

TYPE: Neighborhood Park





SOCCER





# Central Planning Area - City and Regional Trail System



# Central Planning Area - City and Regional Parks and Facilities



# Central Planning Area - Aerial