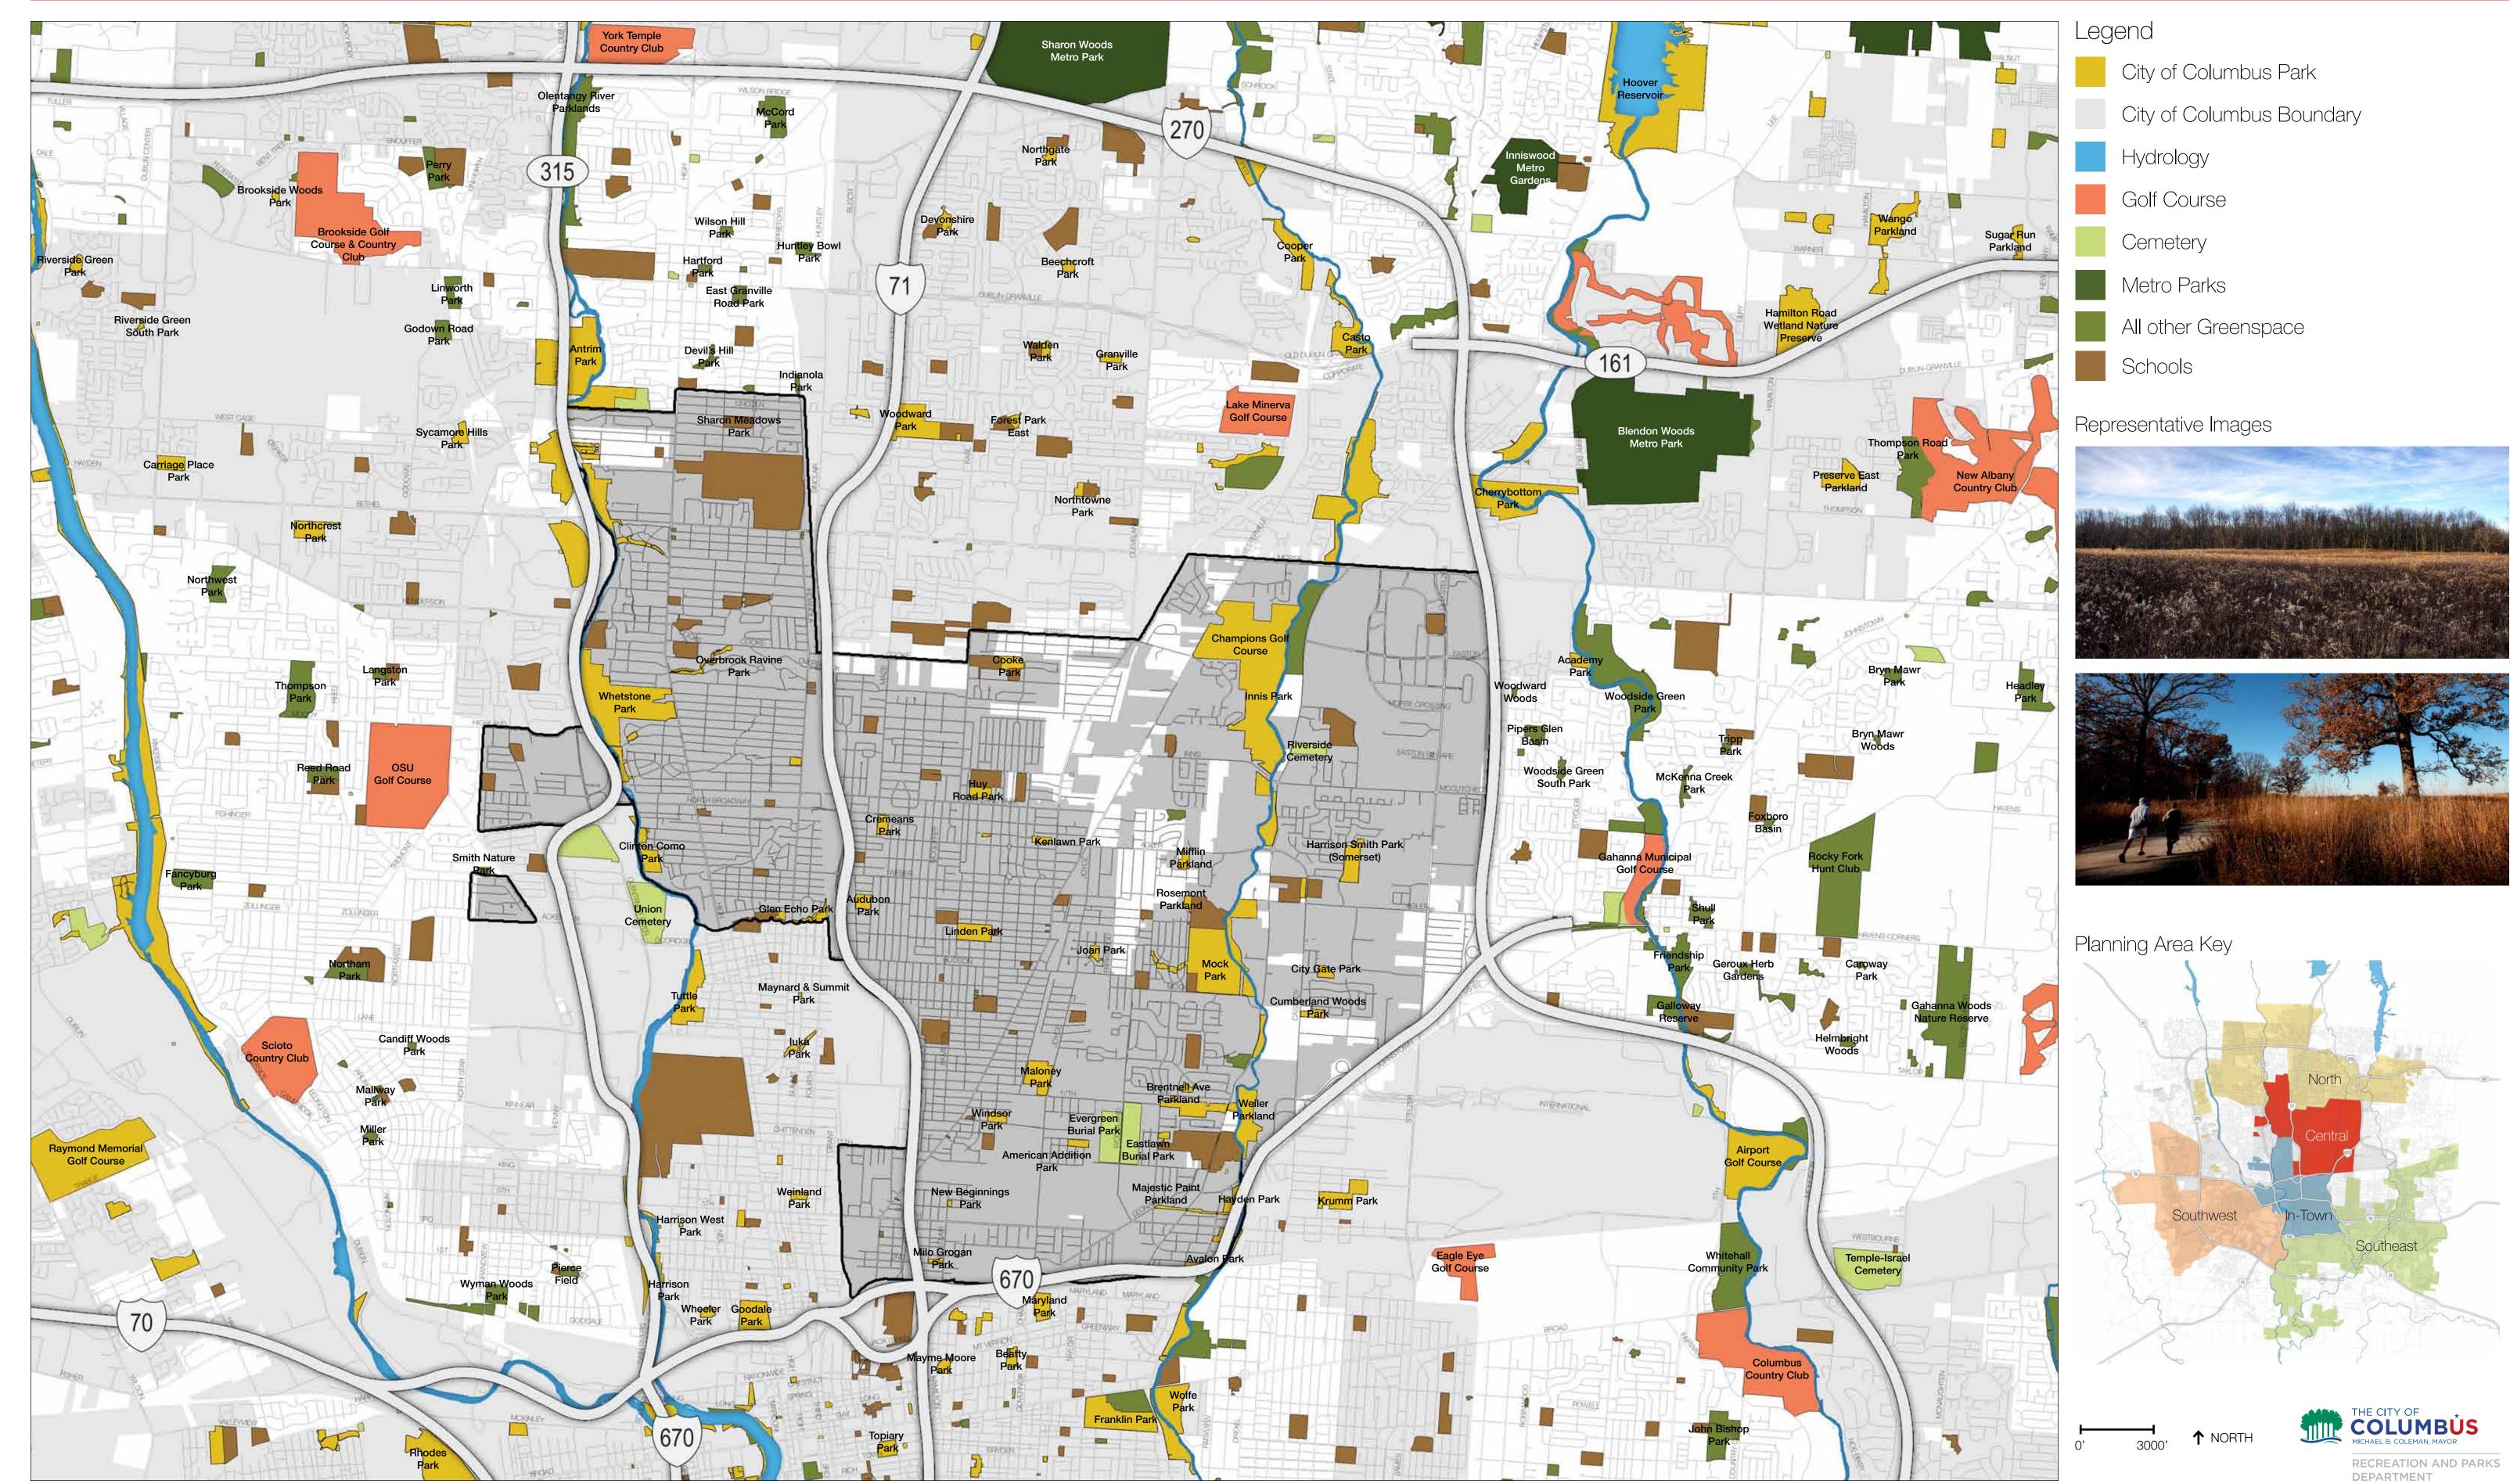

# Central Planning Area - Existing Parks

# CENTRAL PLANNING AREA

58 Parks in Planning Area, including...

Parks by Category

Community Parks

Neighborhood Parks

Parkland Reserves

Regional Parks

Conservation/Natural Areas

of citywide parkland acreage

of developable land within planning area

SHELTER

**ACRES**: 19.68

FRONTAGE