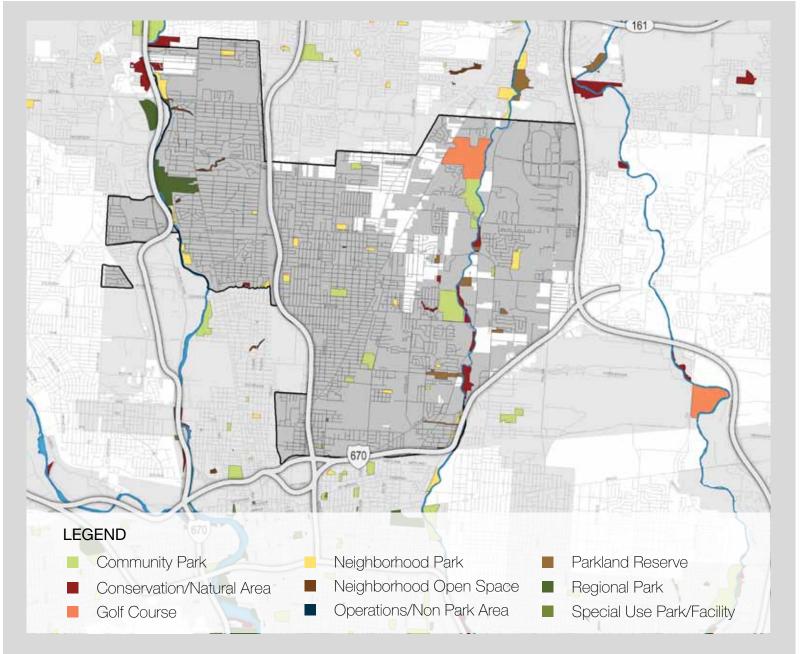

## Central Planning Area - Park Types

# Central Planning Area - City and Regional Parks and Facilities