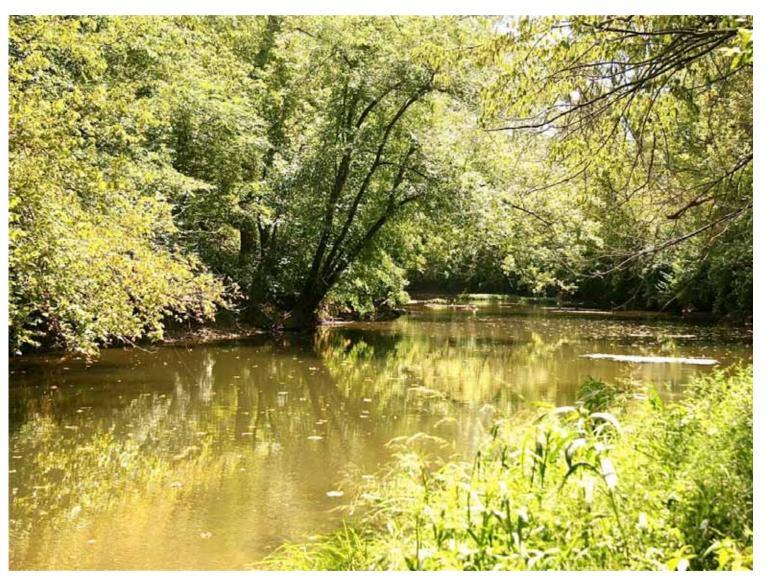

### Blacklick Woods Metro Park

ADDRESS: 7309 E. Livingston Avenue, Reynoldsburg TYPE: Metro Park **ACRES**: 643 Acres

WILDLIFE

FRONTAGE

SHELTER

TYPE: Metro Park

PICNIC

ACRES: 1,608 Acres