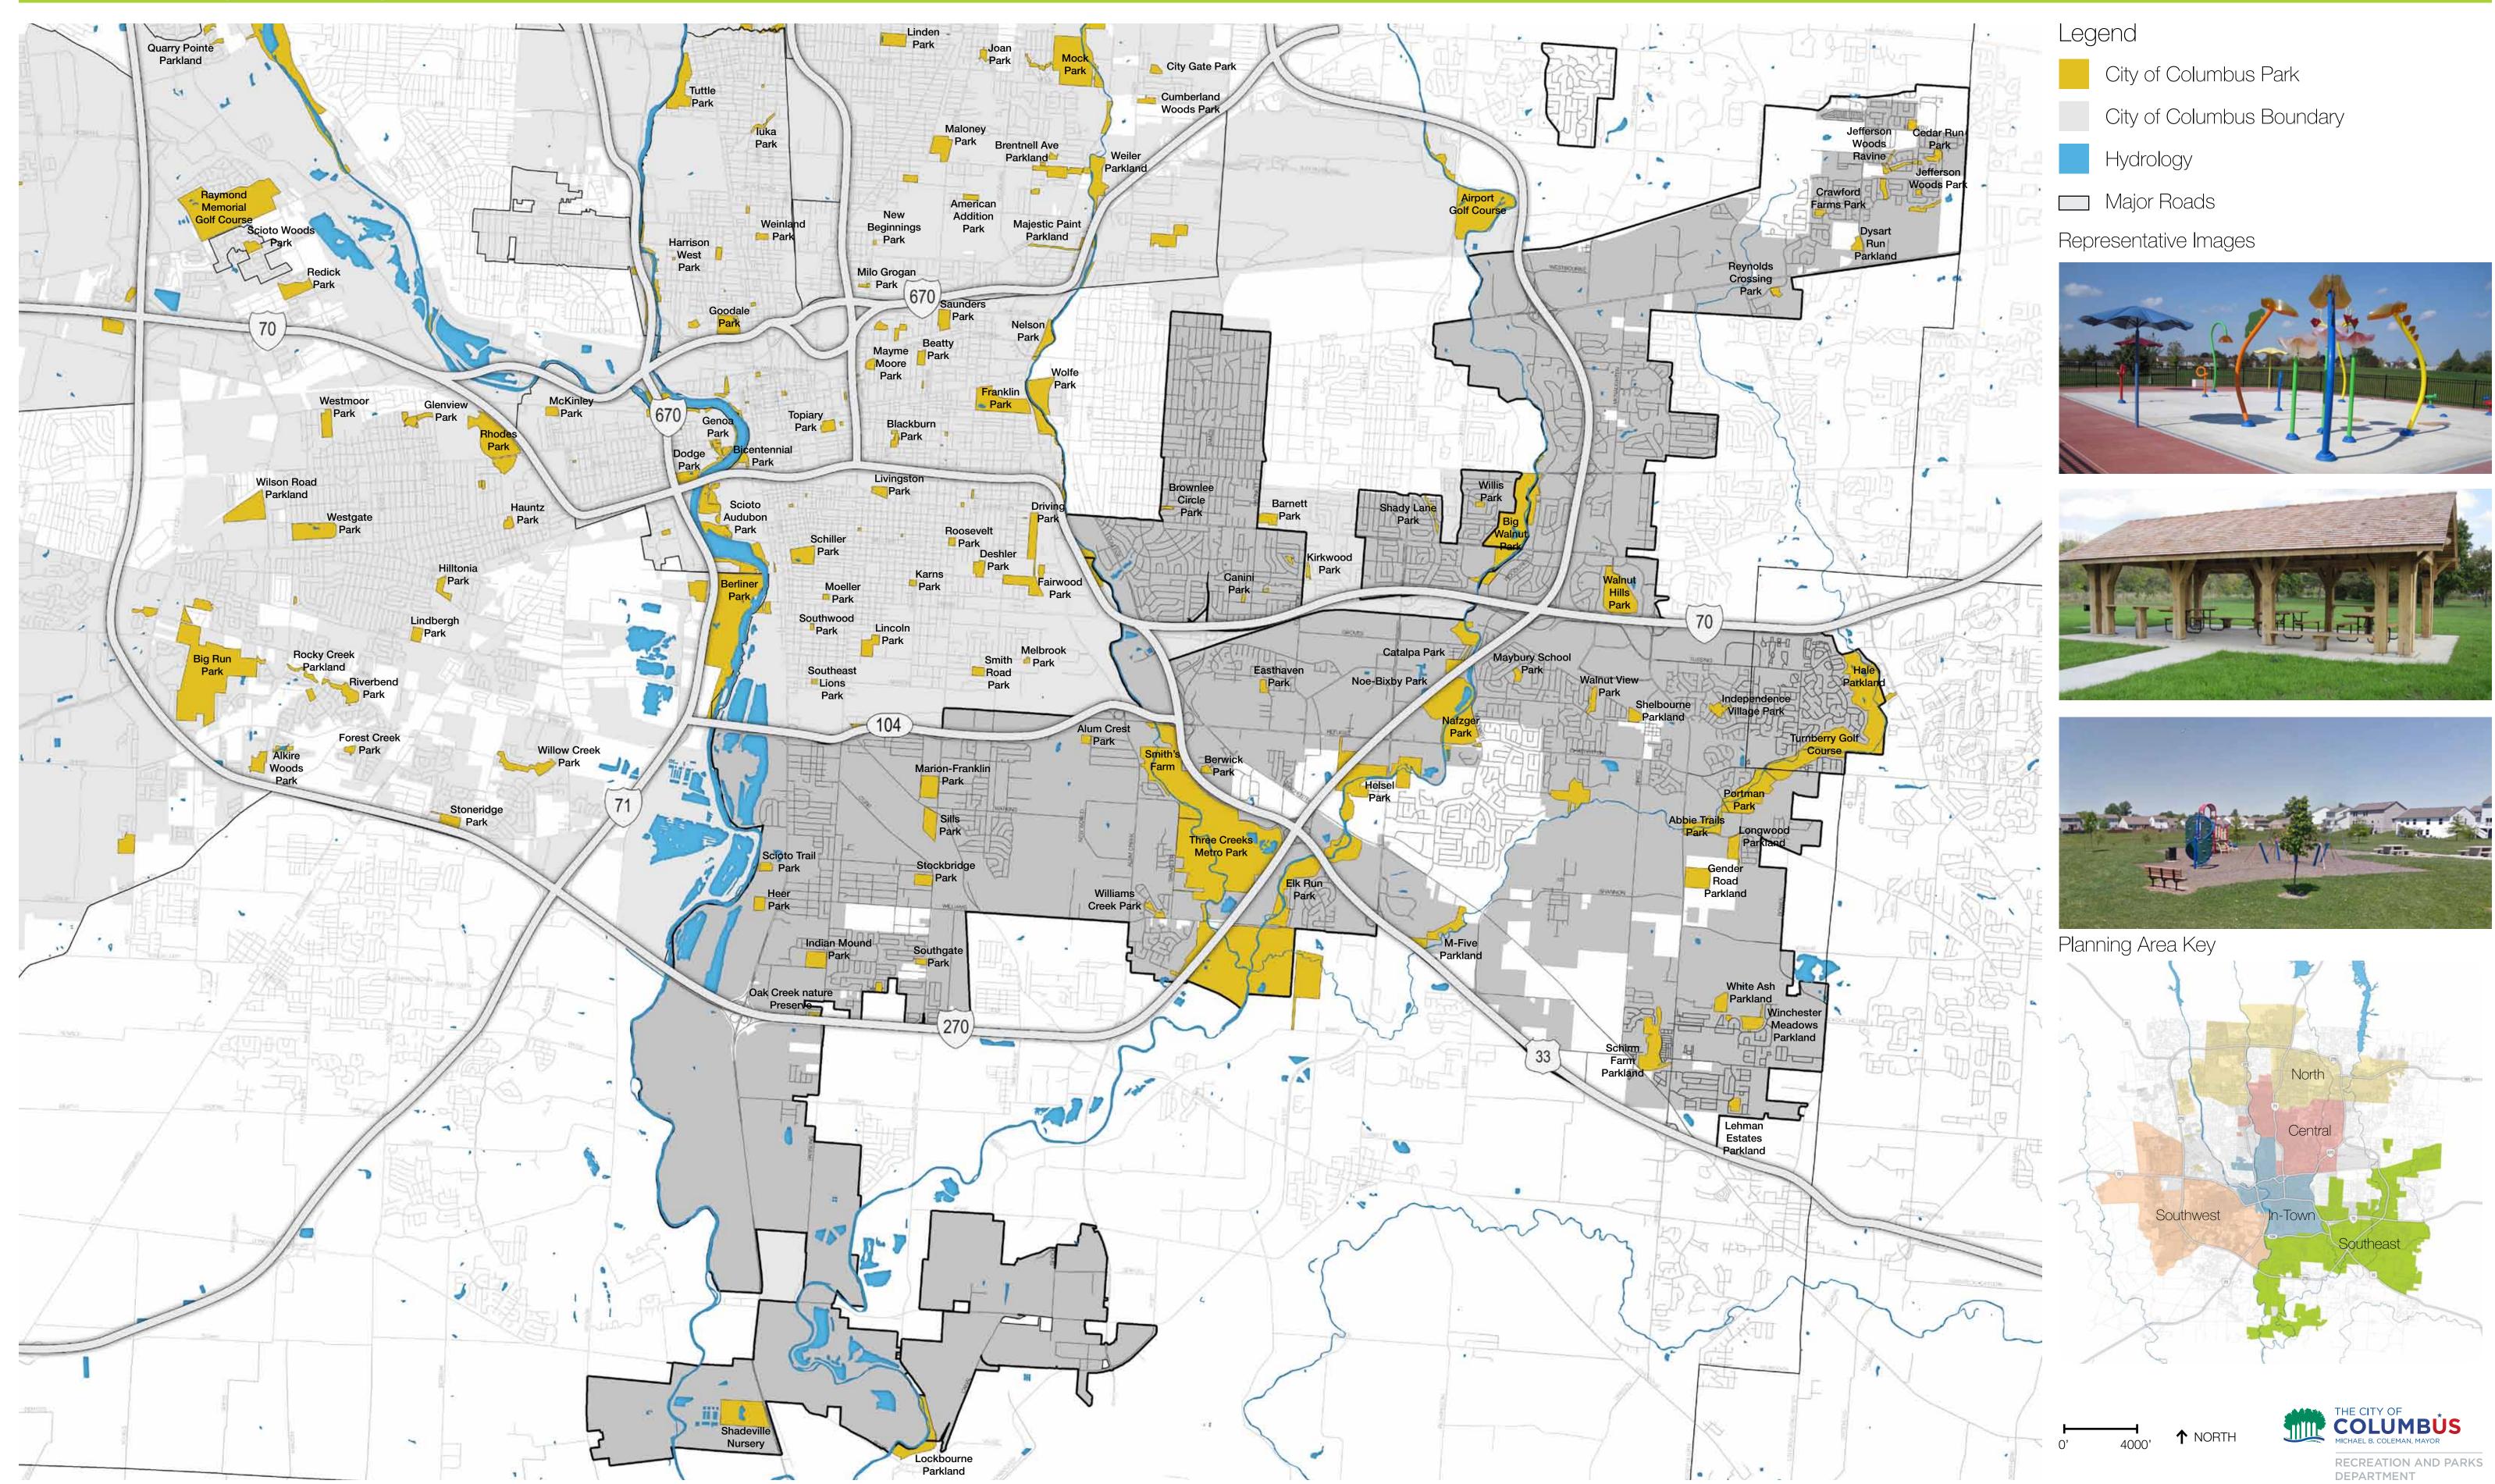

### Southeast Planning Area - Existing Parks

# SOUTHEAST PLANNING AREA

87 Parks in Planning Area, including..

4

Recreation Centers

Sprayground

Dog Areas/Parks

Pool

- Ommunity Parks
- 27 Conservation/Natural Areas
- 2 Golf Courses
- 14 Neighborhood Parks
- 14 Neighborhood Open Spaces
- 1 Operations/Non Park Area
- 12 Parkland Reserves
- 5 Regional Parks
- 3 Special Use Park/Facilities