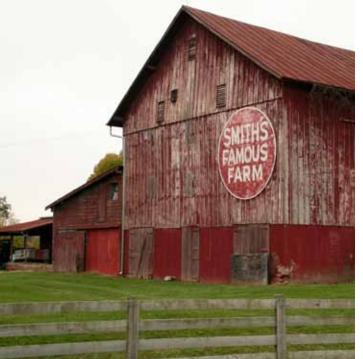

Walnut Hill Golf Course (Closed)

Sills Park

Smith's Famous Farm (Three Creeks Metro Park)

ADDRESS: 3285 Watkins Road
TYPE: Regional Park
ACRES: 325

Parks in the Southeast Planning Area contain..

23.4% of citywide parkland acreage