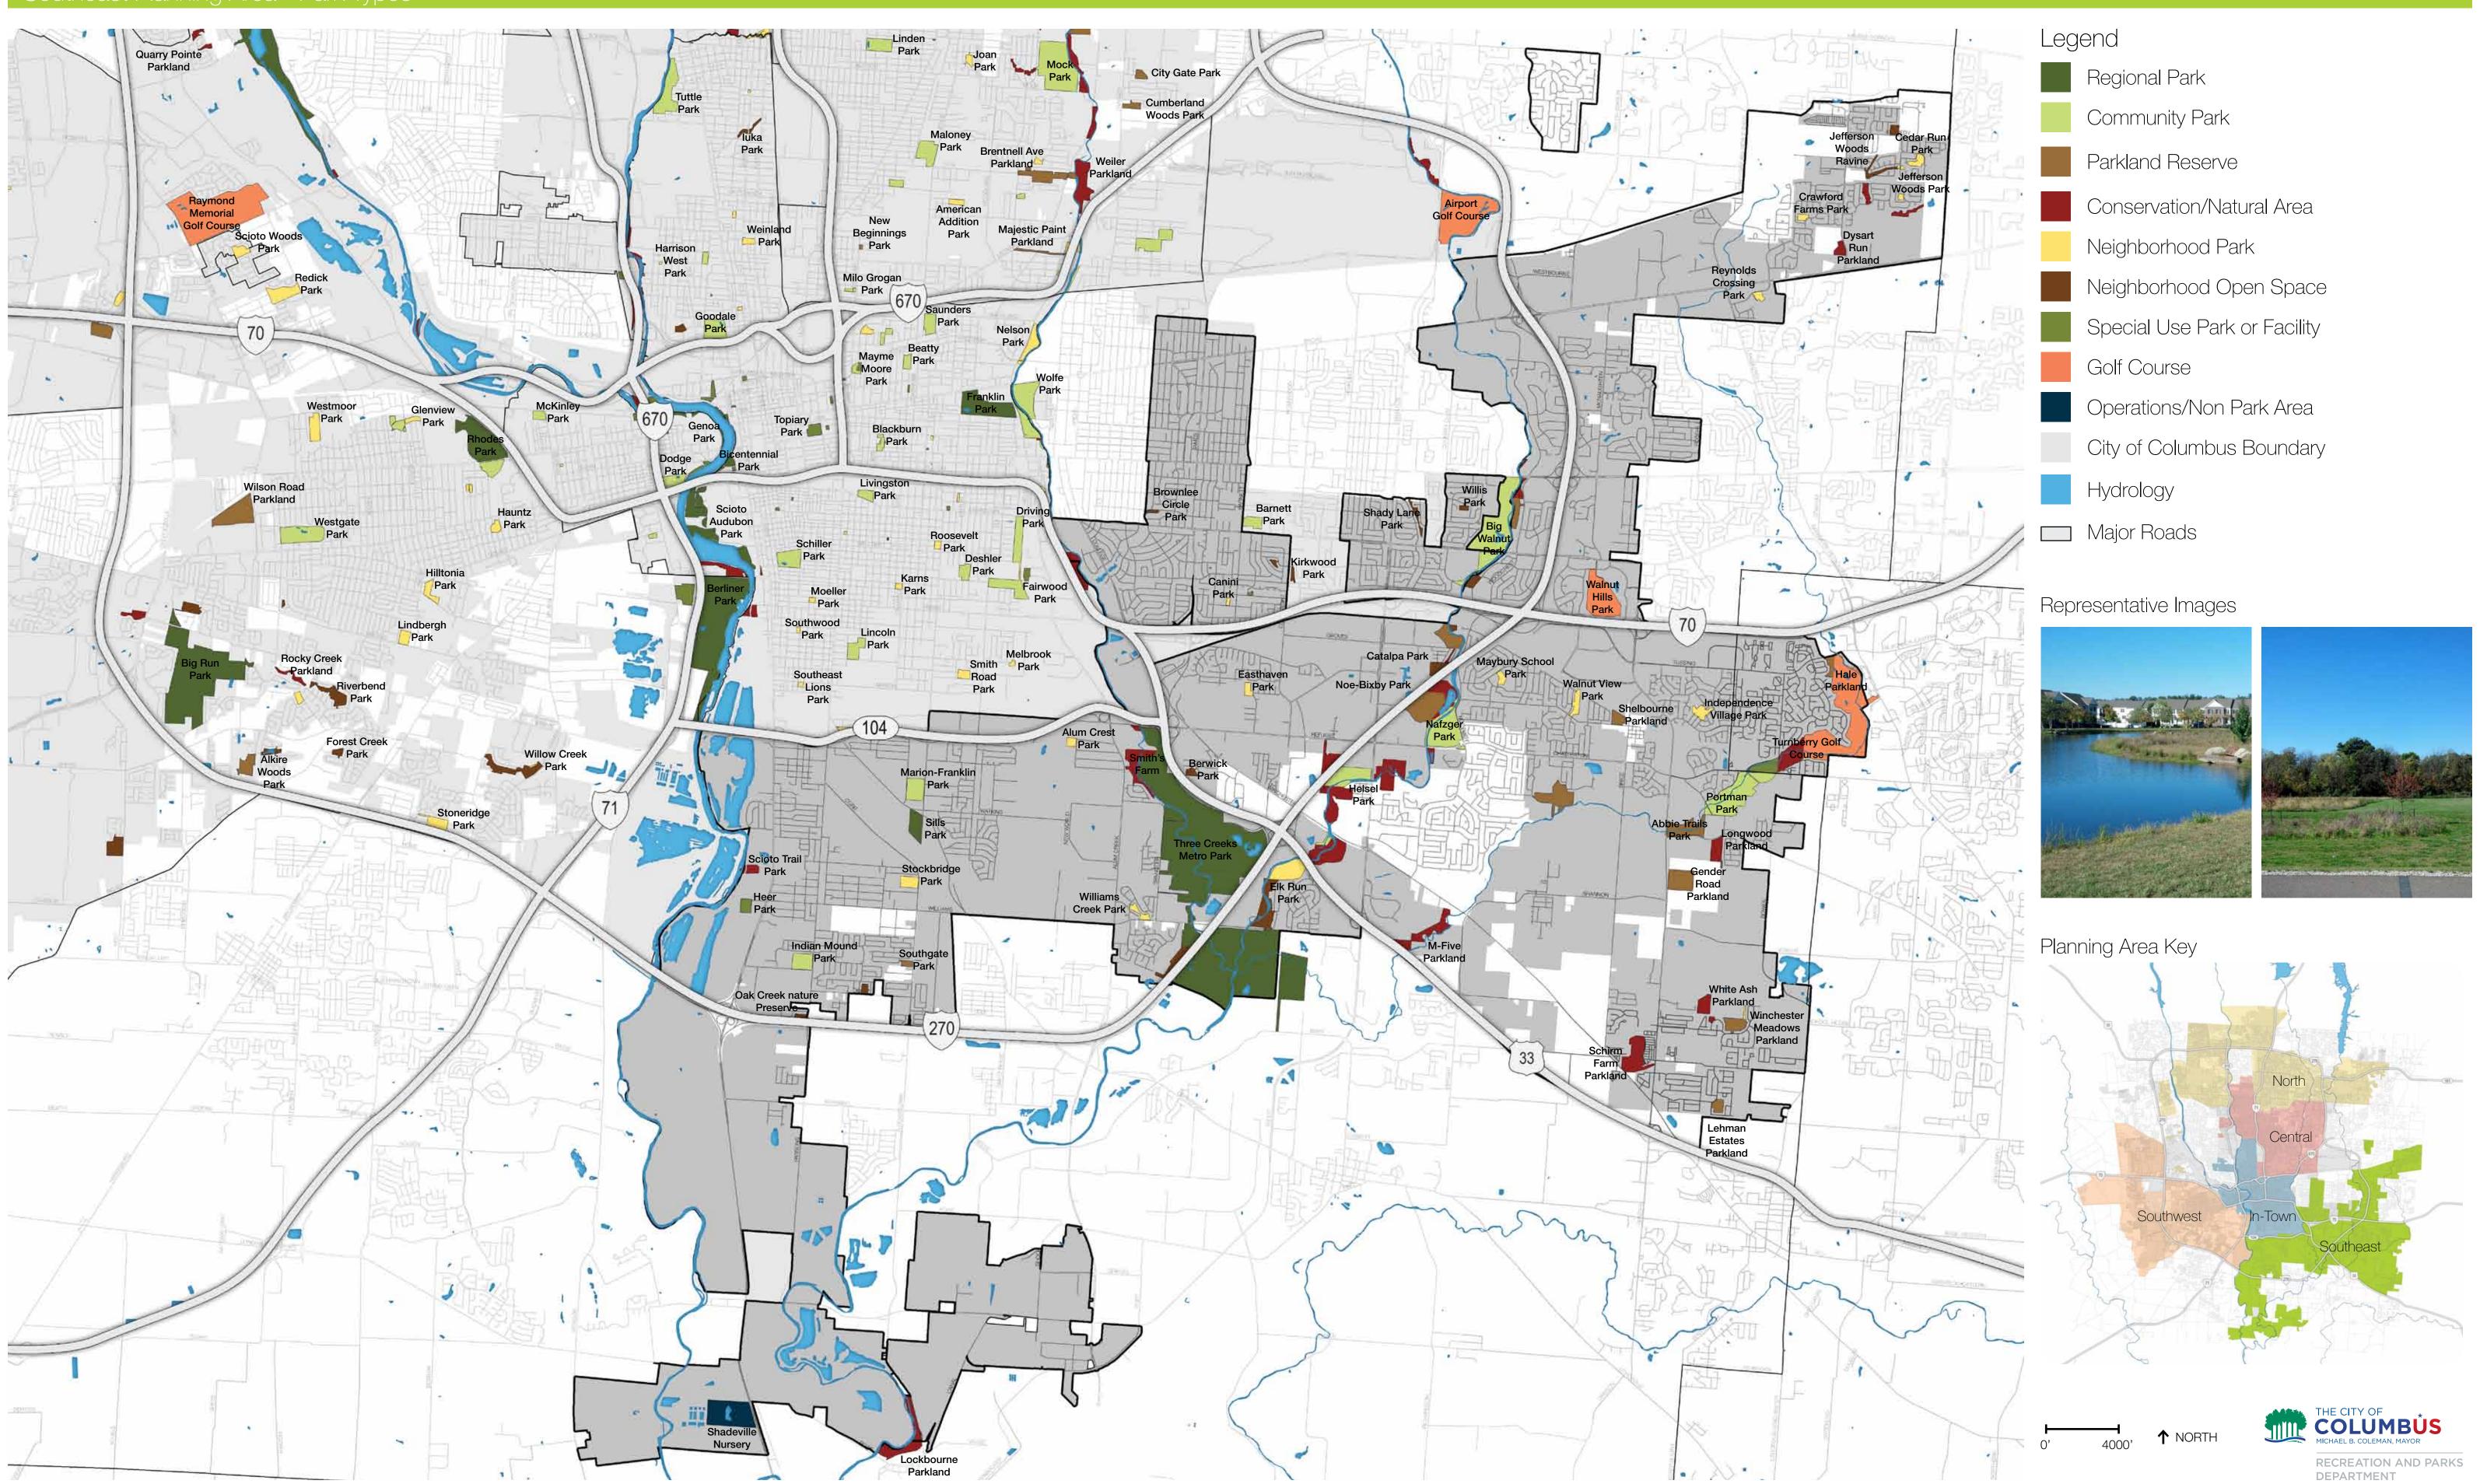

## Southeast Planning Area - Park Types

# SOUTHEAST PLANNING AREA

87 Parks in Planning Area, including..

4

Recreation Centers

Sprayground

Dog Areas/Parks

Pool

- Ommunity Parks
- 27 Conservation/Natural Areas
- 2 Golf Courses
- 14 Neighborhood Parks
- 14 Neighborhood Open Spaces
- 1 Operations/Non Park Area
- 12 Parkland Reserves
- 5 Regional Parks
- 3 Special Use Park/Facilities