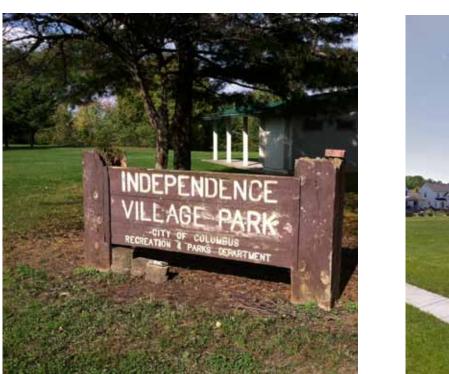

SHELTER

**TYPE**: Community Park

**ACRES**: 21.96

GROUND

Crawford Farms Park

Independence Village Park

Jefferson Woods Park

ADDRESS: 351 Grandlin Park Drive TYPE: Neighborhood Park **ACRES**: 3.6