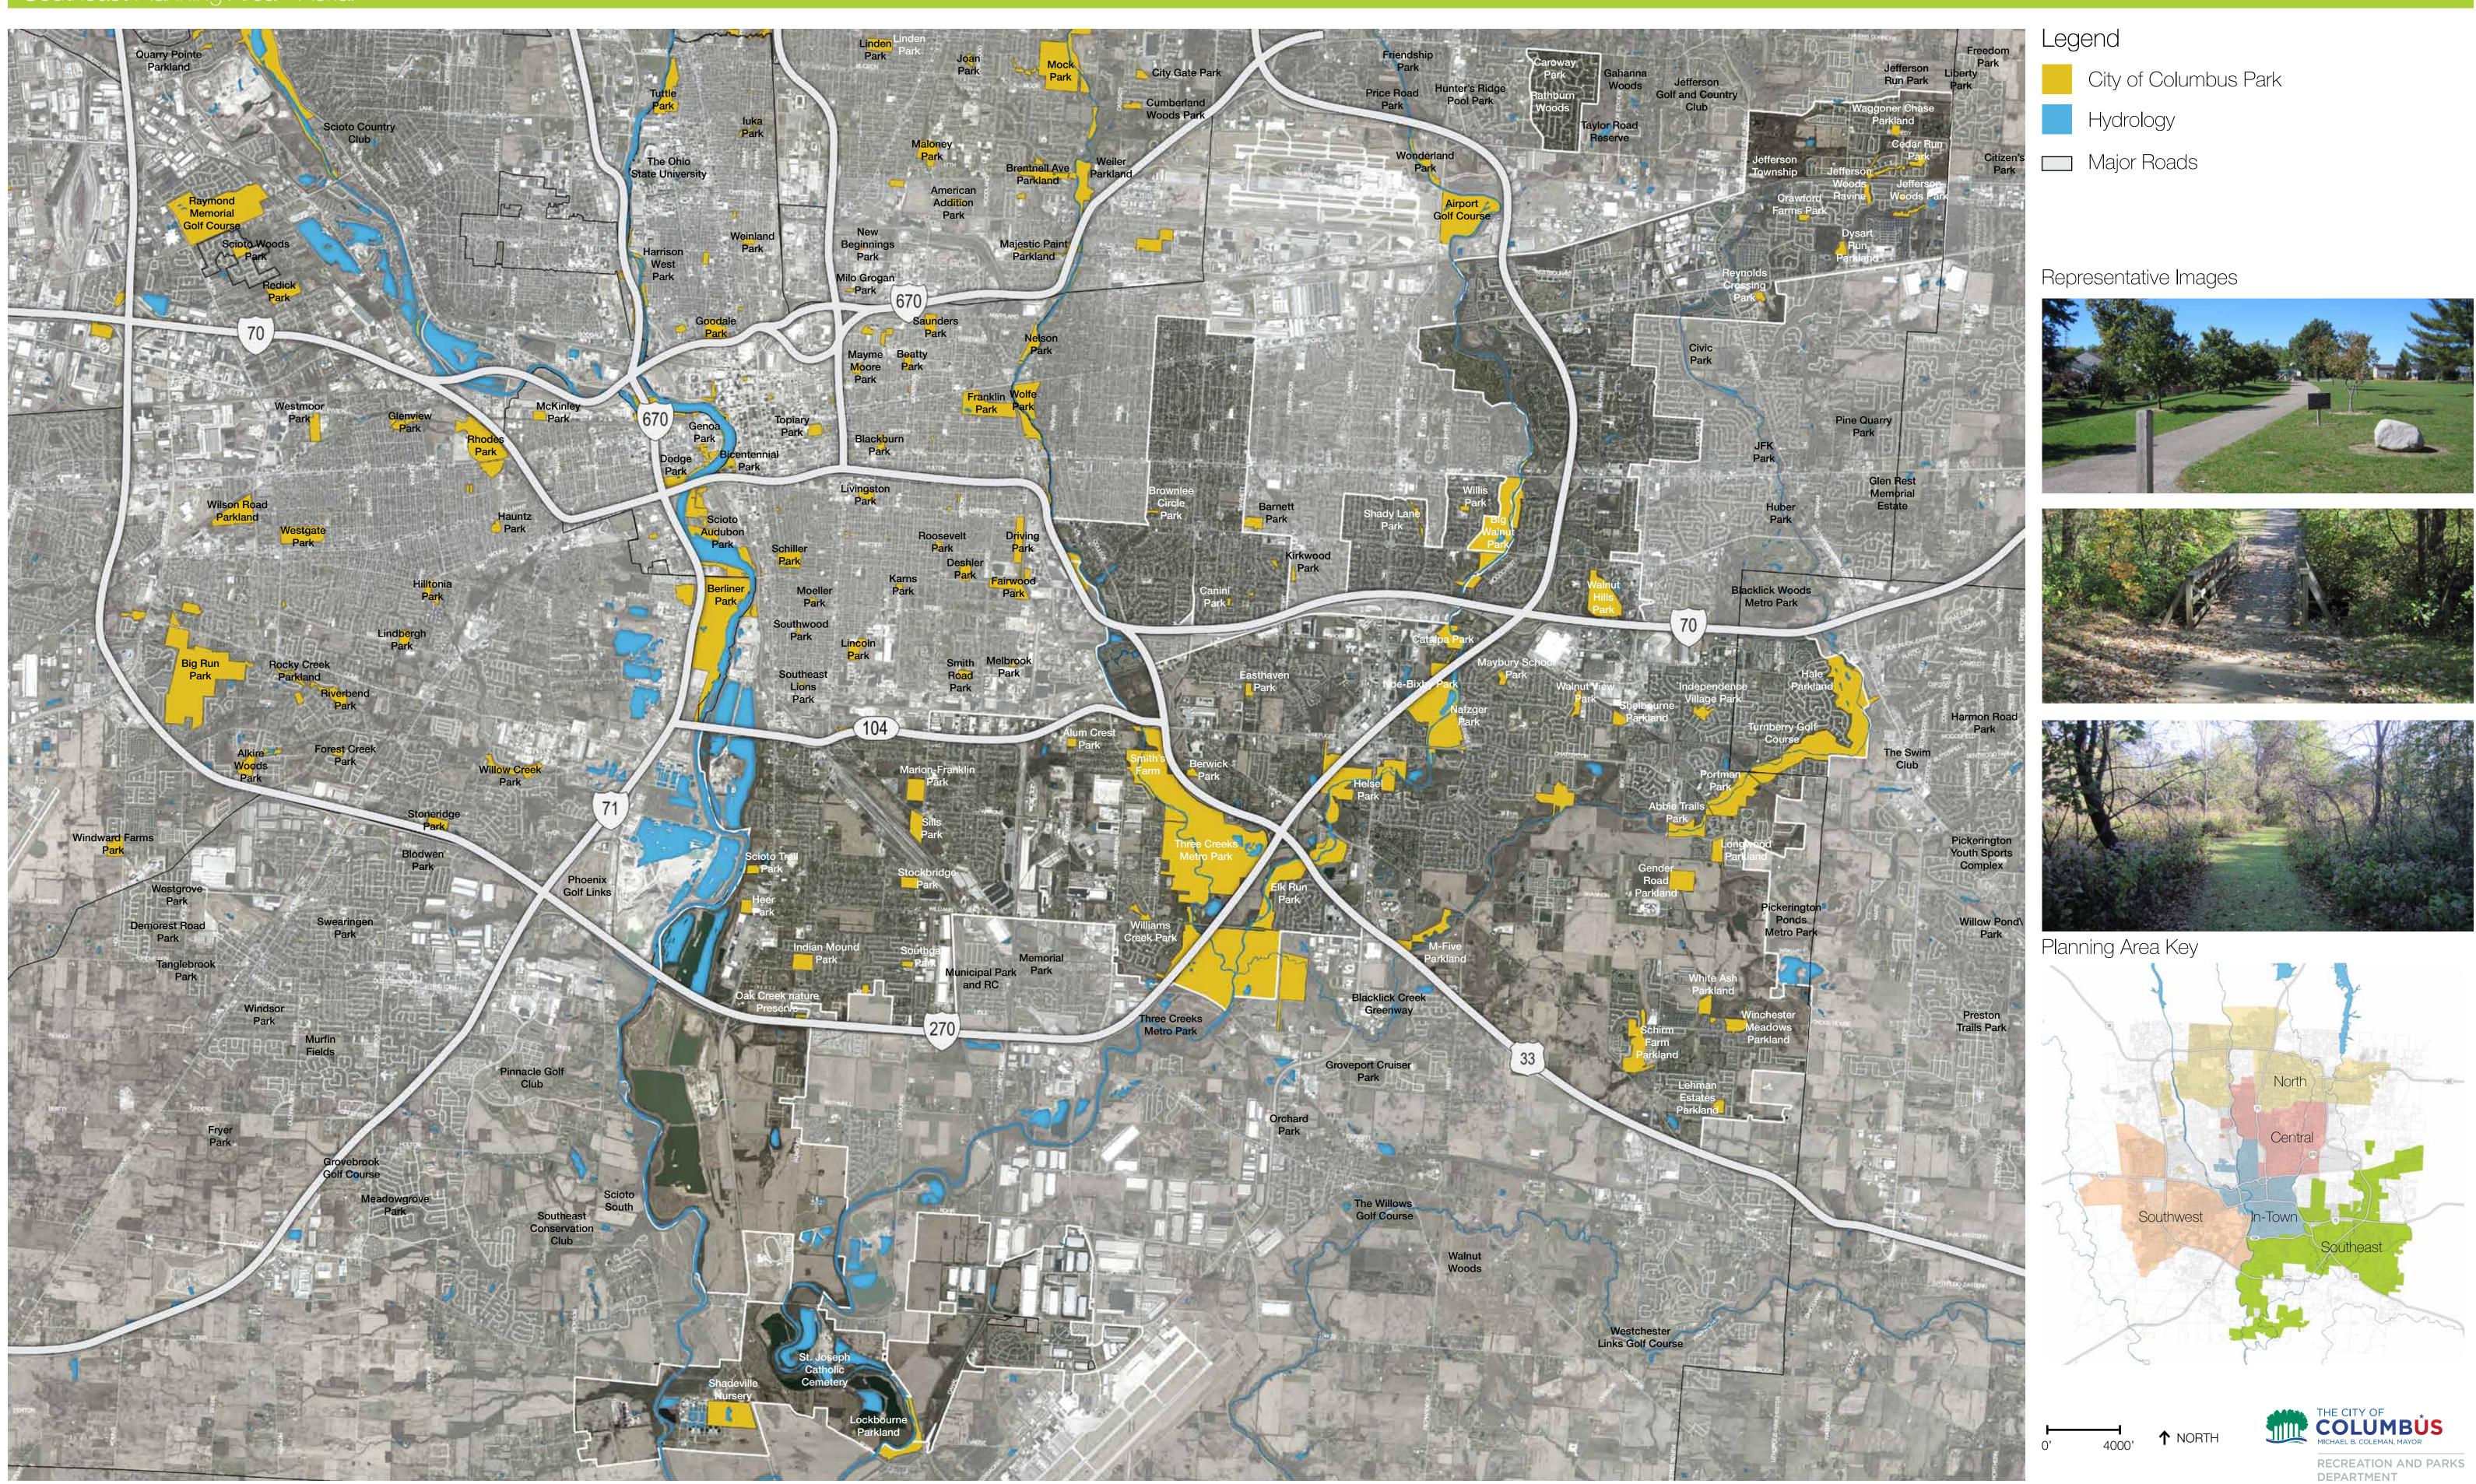

Park







Independence Village Park



Jefferson Woods Park























ADDRESS: 351 Grandlin Park Drive TYPE: Neighborhood Park **ACRES**: 3.6







ADDRESS: 3600 Hendron Road TYPE: Neighborhood Park **ACRES**: 30.69













WILDLIFE

**ACRES**: 10.12



ADDRESS: 3075 Arrowsmith Drive

TYPE: Neighborhood Park









**ADDRESS**: 3473 Old Ivory Way TYPE: Neighborhood Park **ACRES**: 9.55









### Schirm Farms Parkland

















ADDRESS: 5459 Gender Road TYPE: Parkland Reserve **ACRES**: 39.58









**ADDRESS**: 7200 Oliver Winchester Road TYPE: Parkland Reserve **ACRES**: 16.72











### Southeast Planning Area - City and Regional Trail System



### Southeast Planning Area - City and Regional Parks and Facilities



Southeast Planning Area - Aeria



Walnut Woods Metro Park

Southeast Planning Area - Regional Parks and Facilities

### Blacklick Woods Metro Park









ADDRESS: 7309 E. Livingston Avenue, Reynoldsburg TYPE: Metro Park **ACRES**: 643 Acres



WILDLIFE



FRONTAGE









SHELTER













TYPE: Metro Park

PICNIC

ACRES: 1,608 Acres

Pickerington Ponds Metro Park



ADDRESS: 7680 Wright Road, Canal Winchester

LAKE





















OR AMPH.







SOCCER

















**TYPE**: Metro Park

ACRES: 1,032 Acres





SHELTER

ADDRESS: 6716 Lithopolis Road, Groveport





LAKE