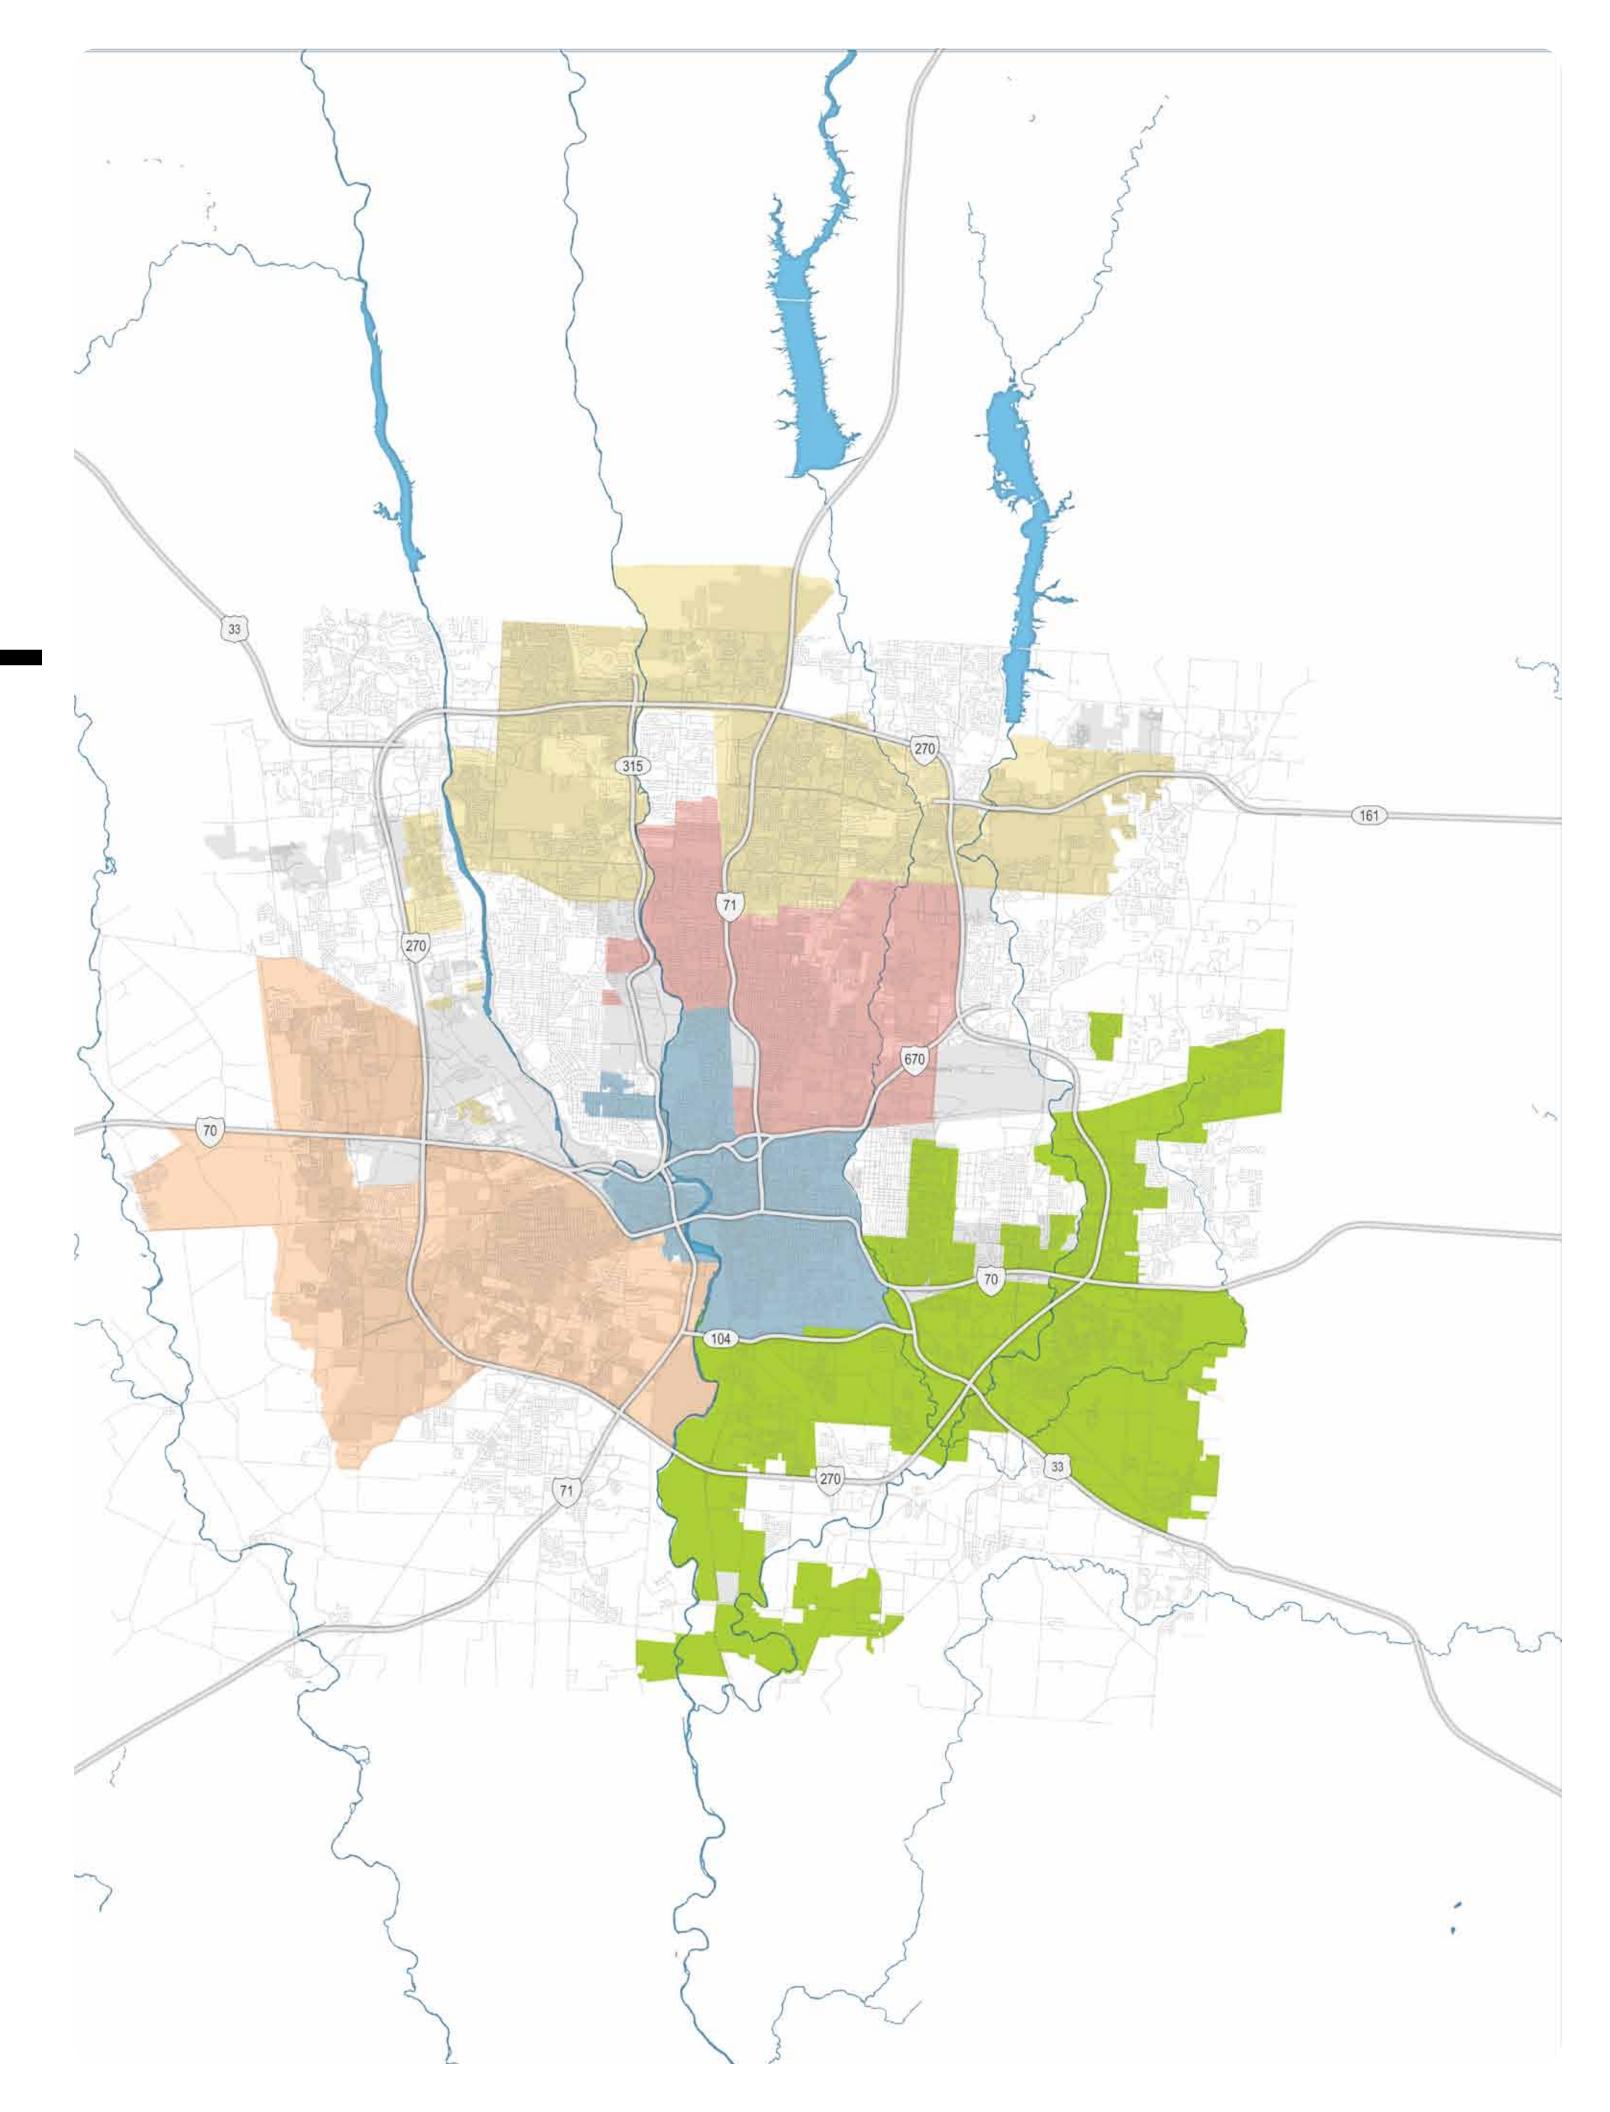

# SOUTHEAST PLANNING AREA

# SOUTHEAST PLANNING AREA

87 Parks in Planning Area, including..

4

Recreation Centers

Sprayground

Dog Areas/Parks

Pool

- Ommunity Parks
- 27 Conservation/Natural Areas
- 2 Golf Courses
- 14 Neighborhood Parks
- 14 Neighborhood Open Spaces
- 1 Operations/Non Park Area
- 12 Parkland Reserves
- 5 Regional Parks
- 3 Special Use Park/Facilities

Walnut Hill Golf Course (Closed)

Sills Park

Smith's Famous Farm (Three Creeks Metro Park)

ADDRESS: 3285 Watkins Road
TYPE: Regional Park
ACRES: 325

Parks in the Southeast Planning Area contain..

23.4% of citywide parkland acreage

9 . / /o
of developable land within planning area