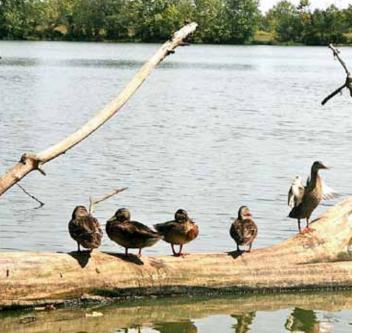

Pickerington Ponds Metro Park

ADDRESS: 7680 Wright Road, Canal Winchester

LAKE

OR AMPH.

SOCCER

**TYPE**: Metro Park

ACRES: 1,032 Acres

SHELTER