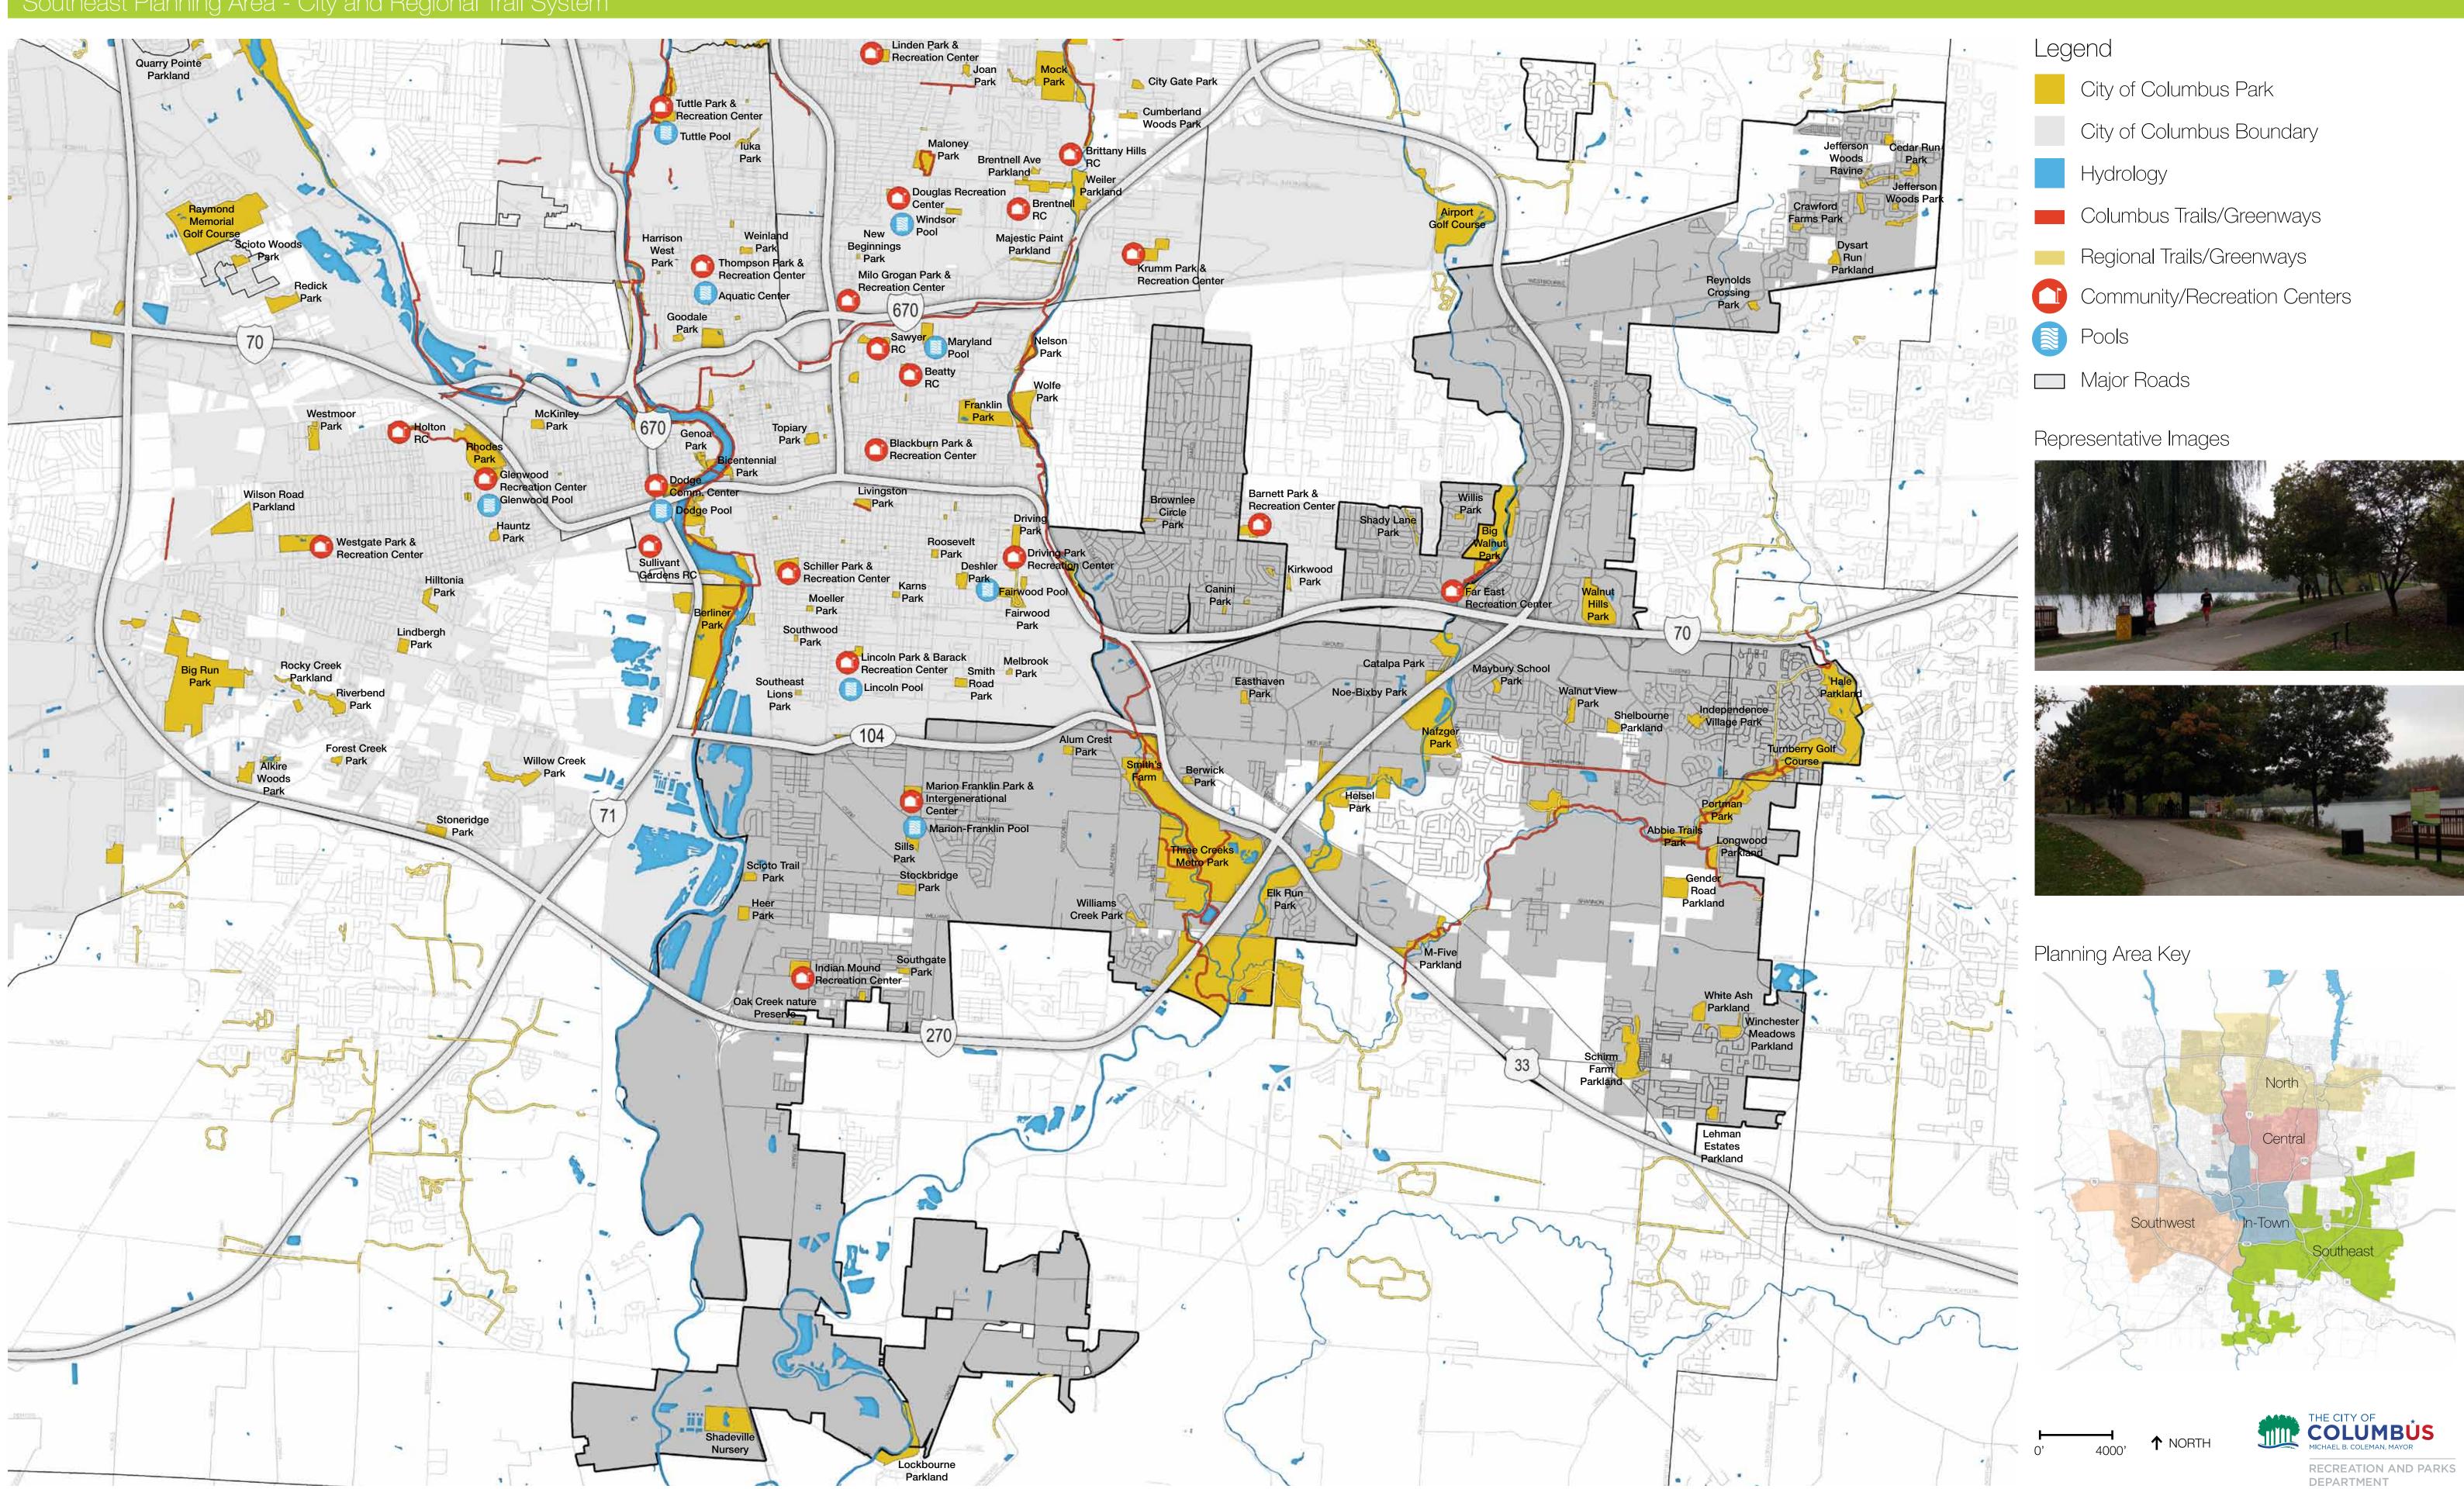

SHELTER





**TYPE**: Community Park

**ACRES**: 21.96





















GROUND

Crawford Farms Park







Independence Village Park



Jefferson Woods Park























ADDRESS: 351 Grandlin Park Drive TYPE: Neighborhood Park **ACRES**: 3.6







ADDRESS: 3600 Hendron Road TYPE: Neighborhood Park **ACRES**: 30.69













WILDLIFE

**ACRES**: 10.12



ADDRESS: 3075 Arrowsmith Drive

TYPE: Neighborhood Park









**ADDRESS**: 3473 Old Ivory Way TYPE: Neighborhood Park **ACRES**: 9.55









### Schirm Farms Parkland

















ADDRESS: 5459 Gender Road TYPE: Parkland Reserve **ACRES**: 39.58









**ADDRESS**: 7200 Oliver Winchester Road TYPE: Parkland Reserve **ACRES**: 16.72











### Southeast Planning Area - City and Regional Trail System



### Southeast Planning Area - City and Regional Parks and Facilities



Southeast Planning Area - Aeria



Walnut Woods Metro Park

Southeast Planning Area - Regional Parks and Facilities

### Blacklick Woods Metro Park









ADDRESS: 7309 E. Livingston Avenue, Reynoldsburg TYPE: Metro Park **ACRES**: 643 Acres



WILDLIFE



FRONTAGE









SHELTER













TYPE: Metro Park

PICNIC

ACRES: 1,608 Acres

Pickerington Ponds Metro Park



ADDRESS: 7680 Wright Road, Canal Winchester

LAKE





















OR AMPH.







SOCCER

















**TYPE**: Metro Park

ACRES: 1,032 Acres





SHELTER

ADDRESS: 6716 Lithopolis Road, Groveport





LAKE