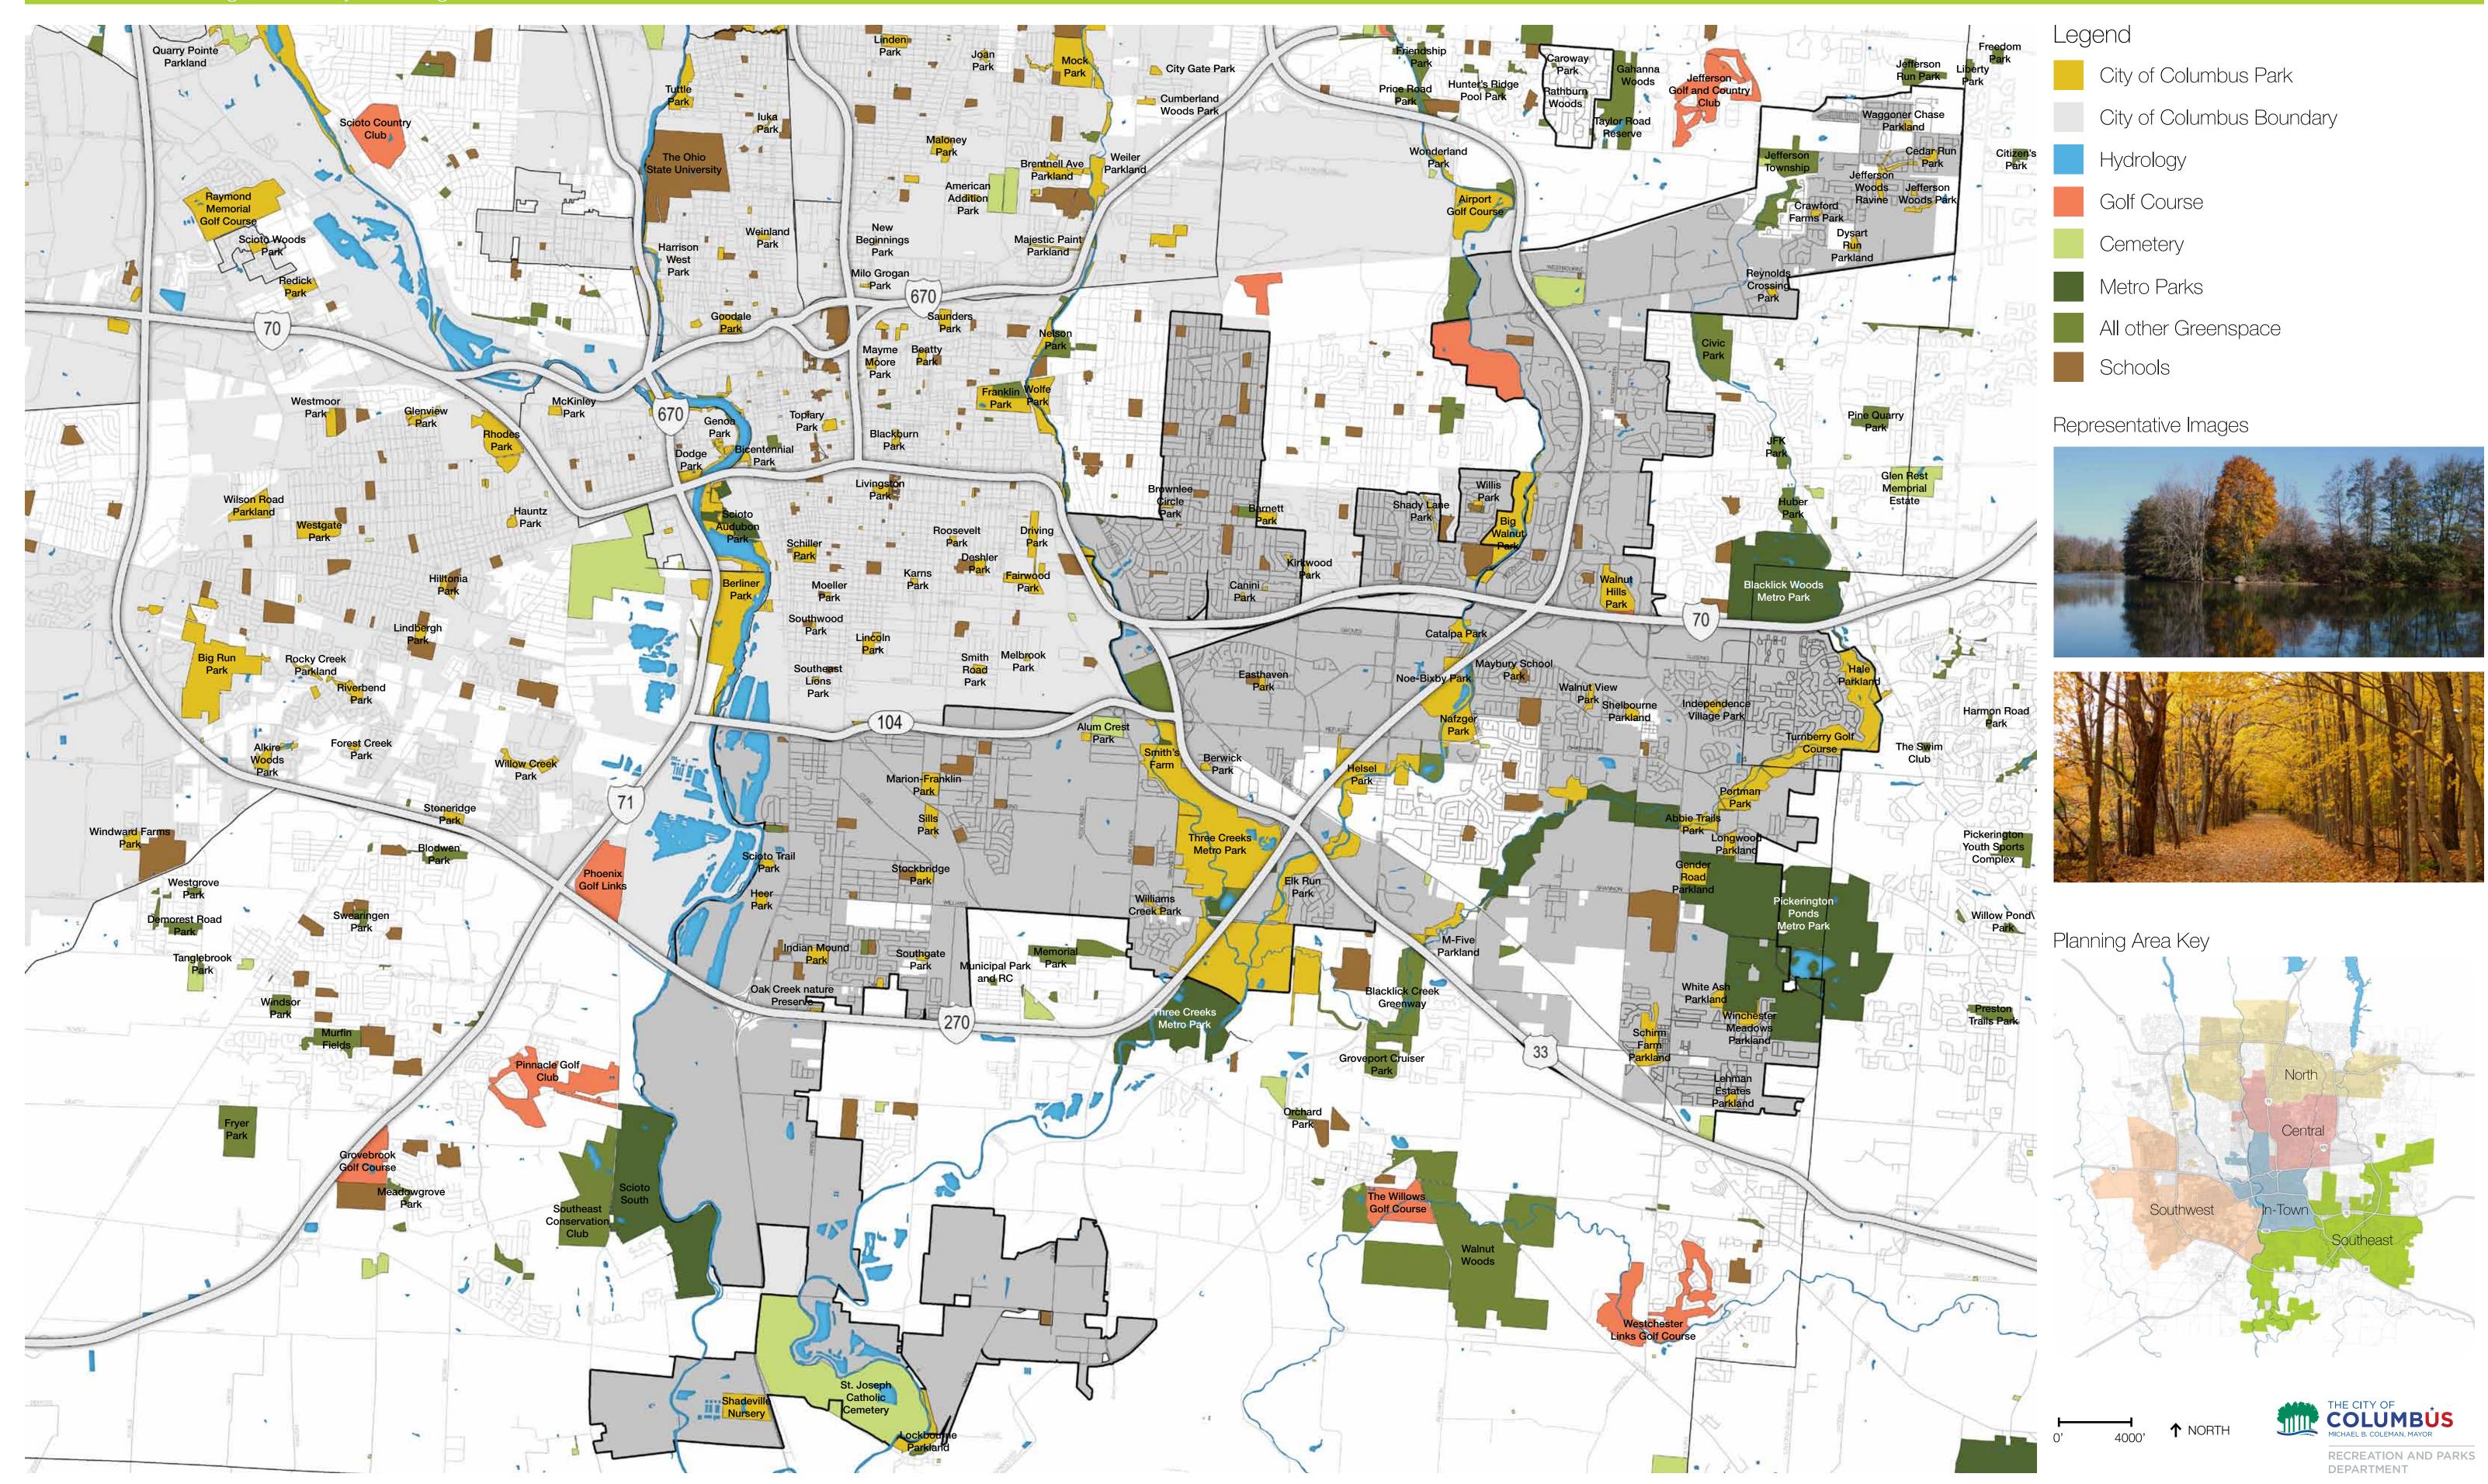

GROUND

Crawford Farms Park







Independence Village Park



Jefferson Woods Park























ADDRESS: 351 Grandlin Park Drive TYPE: Neighborhood Park **ACRES**: 3.6







ADDRESS: 3600 Hendron Road TYPE: Neighborhood Park **ACRES**: 30.69













WILDLIFE

**ACRES**: 10.12



ADDRESS: 3075 Arrowsmith Drive

TYPE: Neighborhood Park









**ADDRESS**: 3473 Old Ivory Way TYPE: Neighborhood Park **ACRES**: 9.55









### Schirm Farms Parkland

















ADDRESS: 5459 Gender Road TYPE: Parkland Reserve **ACRES**: 39.58









**ADDRESS**: 7200 Oliver Winchester Road TYPE: Parkland Reserve **ACRES**: 16.72











### Southeast Planning Area - City and Regional Trail System



### Southeast Planning Area - City and Regional Parks and Facilities



Southeast Planning Area - Aeria



Walnut Woods Metro Park

Southeast Planning Area - Regional Parks and Facilities

### Blacklick Woods Metro Park









ADDRESS: 7309 E. Livingston Avenue, Reynoldsburg TYPE: Metro Park **ACRES**: 643 Acres



WILDLIFE



FRONTAGE









SHELTER













TYPE: Metro Park

PICNIC

ACRES: 1,608 Acres

Pickerington Ponds Metro Park



ADDRESS: 7680 Wright Road, Canal Winchester

LAKE





















OR AMPH.







SOCCER

















**TYPE**: Metro Park

ACRES: 1,032 Acres





SHELTER

ADDRESS: 6716 Lithopolis Road, Groveport





LAKE