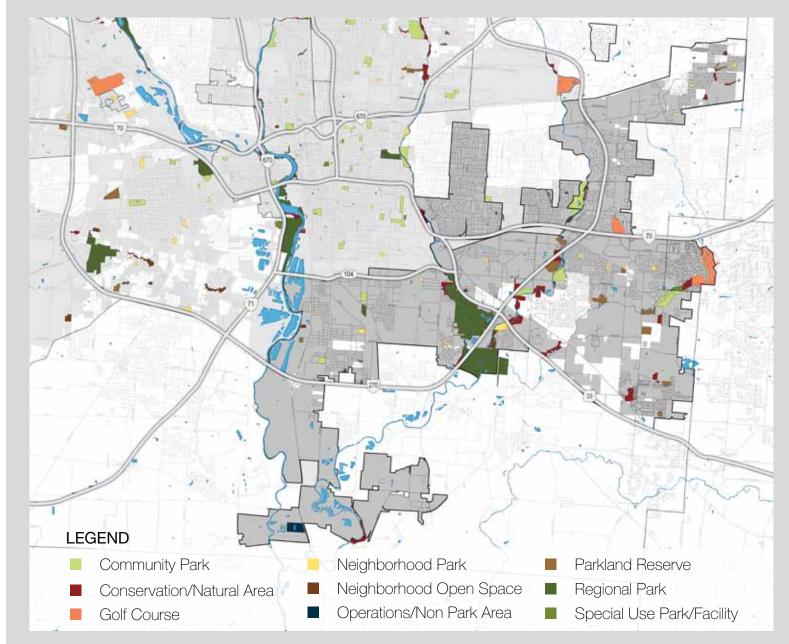

## Southeast Planning Area - Park Types

# SOUTHEAST PLANNING AREA

87 Parks in Planning Area, including..

4

Recreation Centers

Sprayground

Dog Areas/Parks

Pool

- Ommunity Parks
- 27 Conservation/Natural Areas
- 2 Golf Courses
- 14 Neighborhood Parks
- 14 Neighborhood Open Spaces
- 1 Operations/Non Park Area
- 12 Parkland Reserves
- 5 Regional Parks
- 3 Special Use Park/Facilities